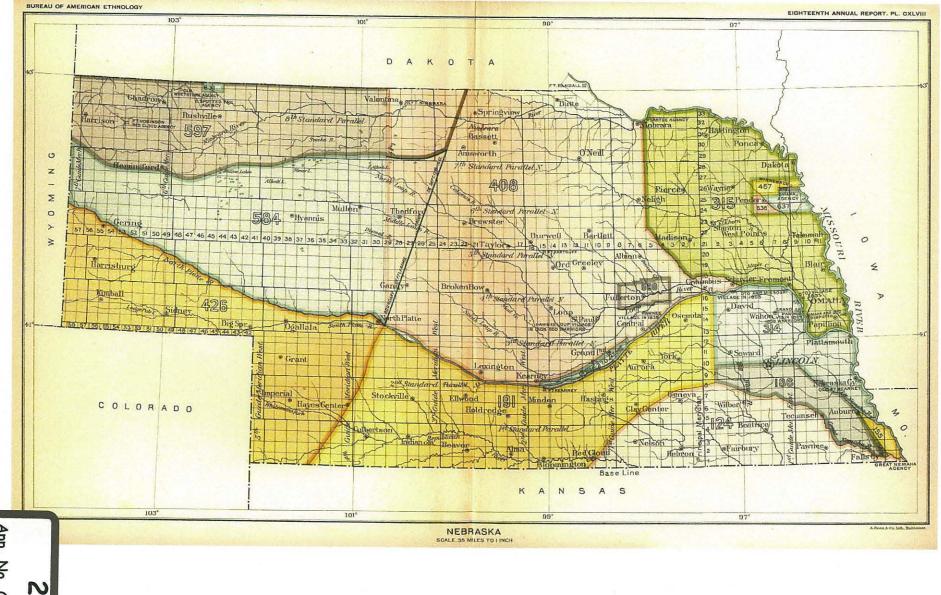

#### EXHIBITS

- Ethnographical Map of the Indian Tribes of the United State A.D. 1600. Please note that this exhibit is submitted on 8.5 by 11-inch paper for purposes of this filing, but a larger version will be used for demonstration purposes at the hearing.
- 2. Royce map showing present-day Nebraska. available at https://www.loc.gov/resource/g3701em.gct00002/?sp=41, with corresponding pages of the Royce map index, available at https://www.nps.gov/NAGPRA/ONLINEDB/Land\_Cessions/INDEX.HTM.
- 3. Southeast corner of Royce map showing areas 154 and 155, the Nemaha Reserve, available at https://www.loc.gov/resource/g3701em.gct00002/?sp=41. with corresponding of pages the Royce map index. available at https://www.nps.gov/NAGPRA/ONLINEDB/Land Cessions/INDEX.HTM.
- 4. Fourth Treaty of Prairie du Chien of 1830.