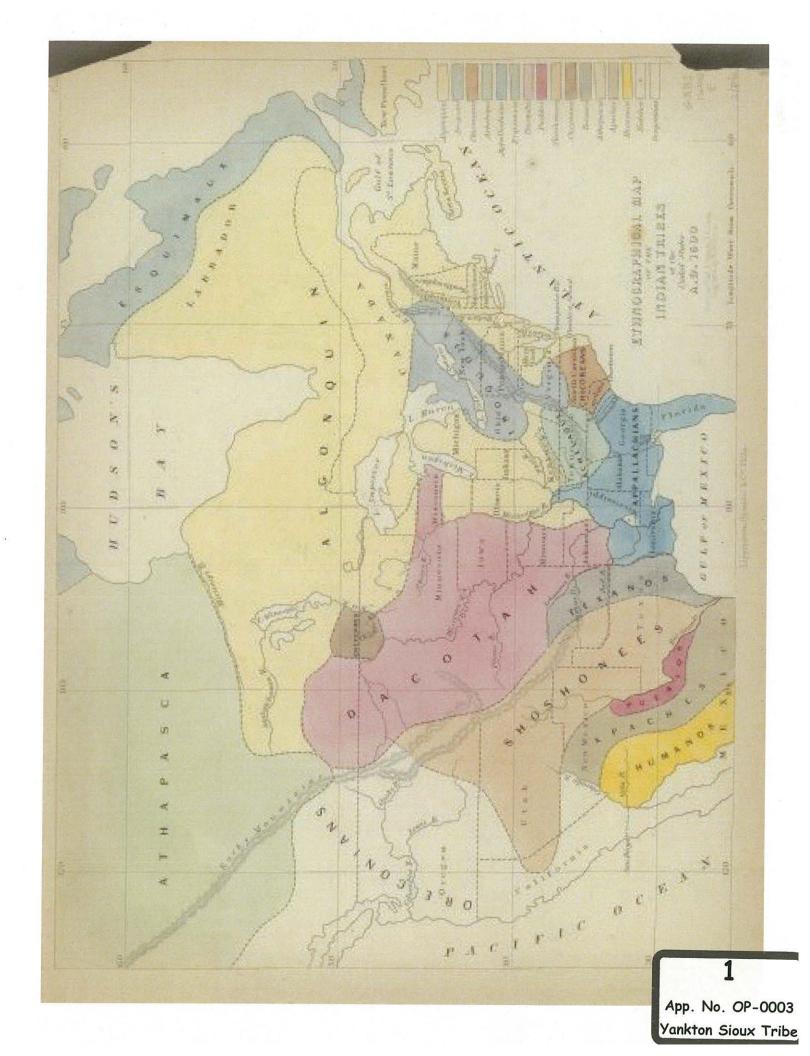

#### EXHIBITS

- Ethnographical Map of the Indian Tribes of the United State A.D. 1600. Please note that this exhibit is submitted on 8.5 by 11-inch paper for purposes of this filing, but a larger version will be used for demonstration purposes at the hearing.
- 2. Royce map showing present-day Nebraska. available at https://www.loc.gov/resource/g3701em.gct00002/?sp=41, with corresponding pages of the Royce map index, available at https://www.nps.gov/NAGPRA/ONLINEDB/Land\_Cessions/INDEX.HTM.
- 3. Southeast corner of Royce map showing areas 154 and 155, the Nemaha Reserve, available at https://www.loc.gov/resource/g3701em.gct00002/?sp=41. with corresponding of pages the Royce map index. available at https://www.nps.gov/NAGPRA/ONLINEDB/Land Cessions/INDEX.HTM.
- 4. Fourth Treaty of Prairie du Chien of 1830.