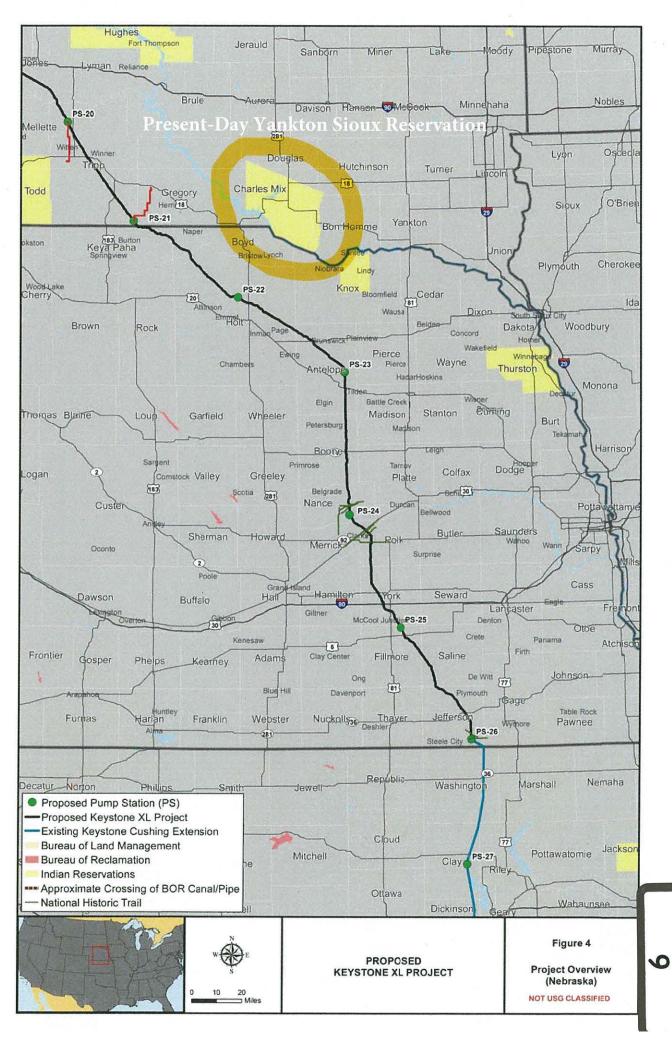

- 5. Bureau of Indian Affairs Report regarding ownership interest in land parcel.
- 6. Map showing the Yankton Sioux Tribe's present-day reservation and the pipeline route.
- 7. Prefiled Testimony of Jason Cooke.
- 8. Any and all exhibits submitted by any other party or intervenor in this action.