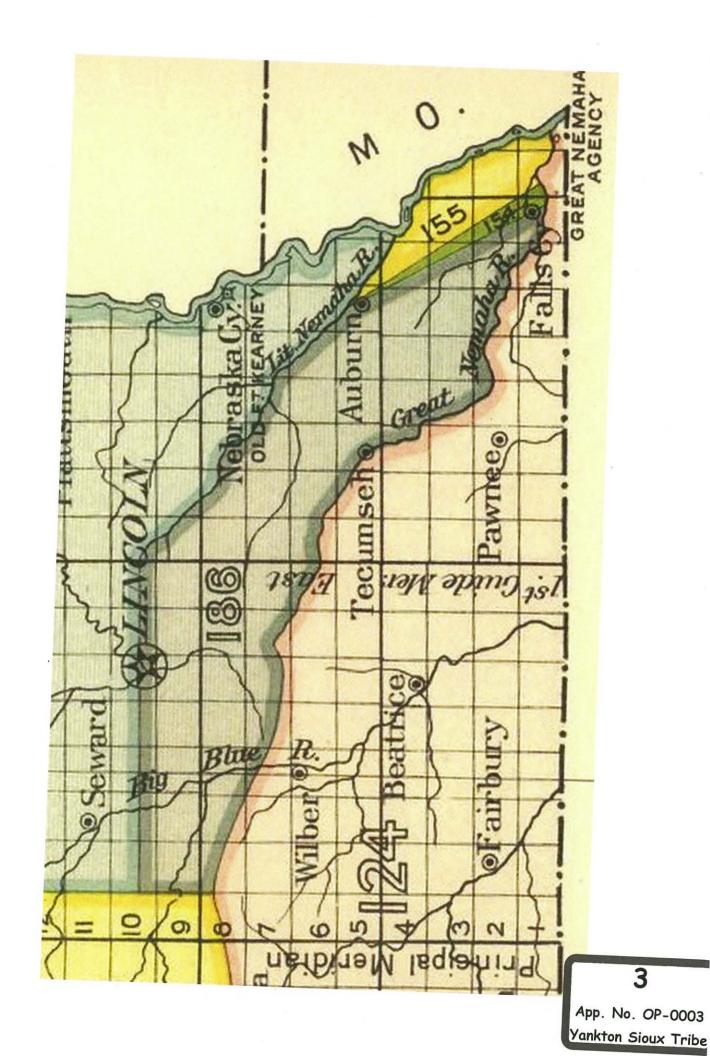

#### EXHIBITS

- Ethnographical Map of the Indian Tribes of the United State A.D. 1600. Please note that this exhibit is submitted on 8.5 by 11-inch paper for purposes of this filing, but a larger version will be used for demonstration purposes at the hearing.
- 2. Royce map showing present-day Nebraska. available at https://www.loc.gov/resource/g3701em.gct00002/?sp=41, with corresponding pages of the Royce map index, available at https://www.nps.gov/NAGPRA/ONLINEDB/Land\_Cessions/INDEX.HTM.
- 3. Southeast corner of Royce map showing areas 154 and 155, the Nemaha Reserve, available at https://www.loc.gov/resource/g3701em.gct00002/?sp=41. with corresponding of pages the Royce map index. available at https://www.nps.gov/NAGPRA/ONLINEDB/Land Cessions/INDEX.HTM.
- 4. Fourth Treaty of Prairie du Chien of 1830.