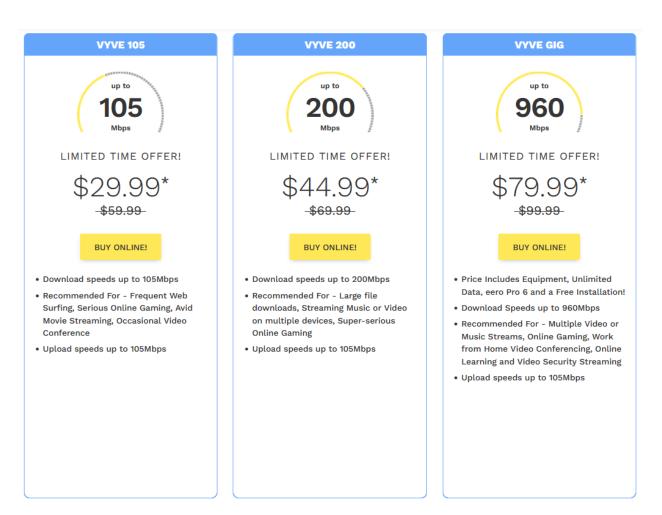

# LOOKING FOR EVEN MORE?

The more you Vyve, the more you save!

105 Mbps\*

1000 GB of data/mo.

**200** Mbps\*

1500 GB of data/mo.

Vyve Gig\*

INCLUDES EQUIPMENT + UNLIMITED DATA + eero Pro 6\*

\$300

• No Contracts + FREE Install when you order online or sign up for autopay • Prices guaranteed for 12 mos + 30-day money-back guarantee