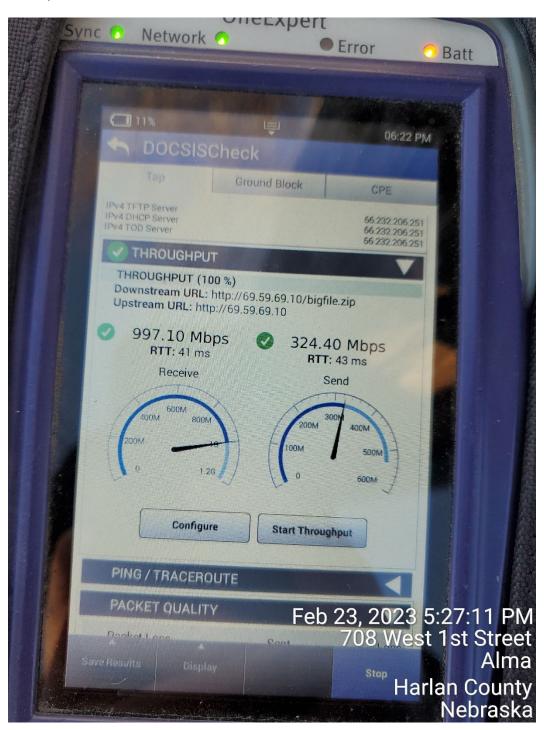

### **Speed Test Records**

The following images are speed tests of Vyve-served locations in Nebraska within the last six months.

Figure 1.1. Automated eero speed test logs for customer at 511 Brown St., Alma, NE 68920

Figure 1.2. Speed test for customer at 210 US 183 Highway, Alma, NE 68920

Figure 1.3. Speed test for customer at 708 West 1st Street, Alma, NE 68920

Figure 1.4. Speed test for customer at 603 10th Street, Alma, NE 68920