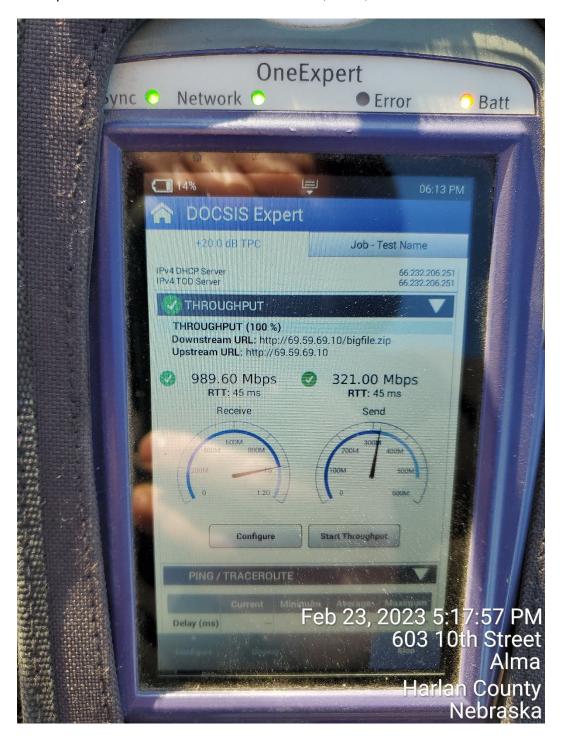

### **Speed Test Records**

The following images are speed tests of Vyve-served locations in Nebraska within the last six months.

Figure 1.1. Automated eero speed test logs for customer at 511 Brown St., Alma, NE 68920

Figure 1.2. Speed test for customer at 210 US 183 Highway, Alma, NE 68920

Figure 1.3. Speed test for customer at 708 West 1st Street, Alma, NE 68920

Figure 1.4. Speed test for customer at 603 10th Street, Alma, NE 68920