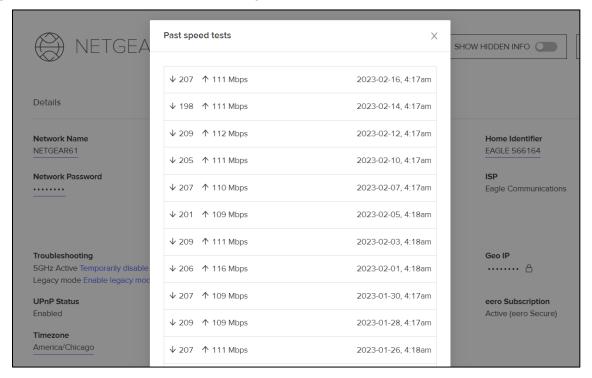

### **Speed Test Records**

The following images are speed tests of Vyve-served locations in Nebraska within the last six months.

Figure 1.1. Automated eero speed test logs for customer at 511 Brown St., Alma, NE 68920