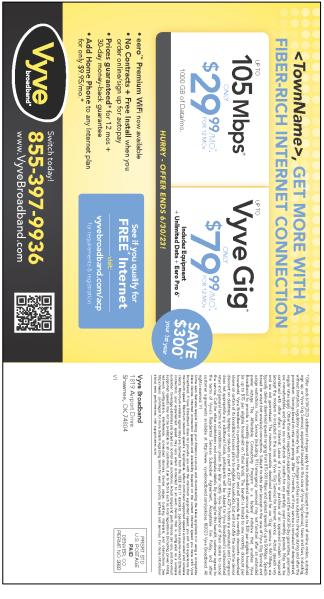

# LOOKING FOR EVEN MORE?

The more you Vyve, the more you save!

105 Mbps\*

1000 GB of data/mo.

**200** Mbps\*

1500 GB of data/mo.

Vyve Gig\*

INCLUDES EQUIPMENT + UNLIMITED DATA + eero Pro 6\*

\$300

• No Contracts + FREE Install when you order online or sign up for autopay • Prices guaranteed for 12 mos + 30-day money-back guarantee

#### eero Premium wifi

Fast, reliable, and secure wifi throughout your home." eero Pro 6 premium wifi is now available from Vyve

### ADD DIRECTV STREAM

Stream your favorite TV entertainment on your fast & reliable Vyve connection

Stop by our local office or visit VyveBroadband.com/directv DIRECTV STREAM packages start at \$74.99/mo:

### ADD HOME PHONE

Get unlimited nationwide calling and upgrades like digital voice mail, three way calling, call waiting & more. for only \$95 /mo\*. for 12 months

Hurry - Offer ends 4/30/2023!

Call **844-731-2453** today

VyveBroadband.com

**Figure 2.3.** Promotional marketing mailer for June 2023 to be sent to prospective NE customers.