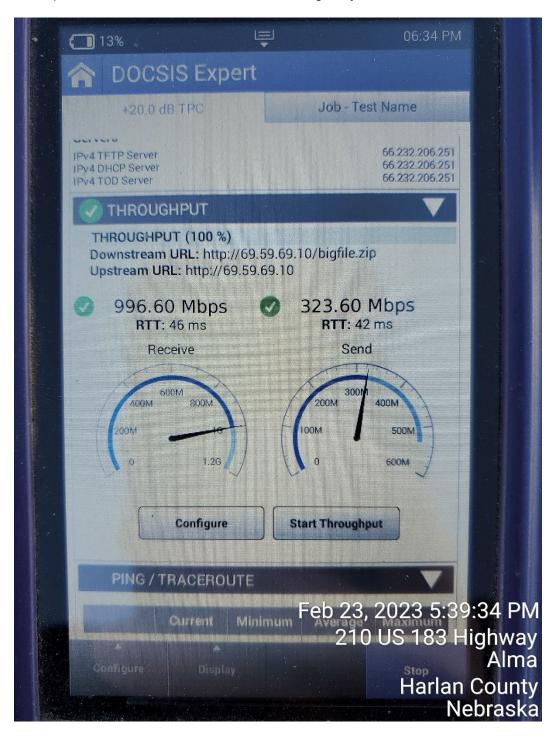

Figure 1.2. Speed test for customer at 210 US 183 Highway, Alma, NE 68920

Figure 1.3. Speed test for customer at 708 West 1st Street, Alma, NE 68920

Figure 1.4. Speed test for customer at 603 10th Street, Alma, NE 68920