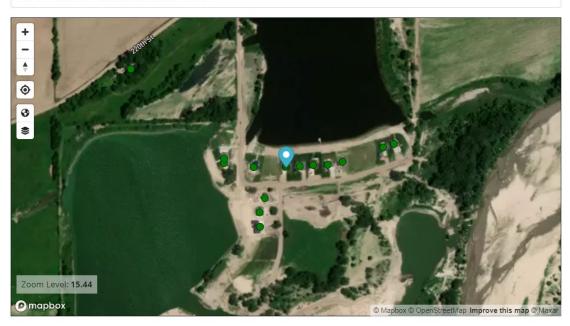

#### Other Evidence of Broadband Need

In addition, the NTIA's Indicators of Broadband Need Map shows that the entire proposed project area has median fixed broadband speeds below 25/3 Mbps.

**Figure 4.** Rough sketch of the proposed project route overlayed on top of the NTIA's Indicators of Broadband Need Map.