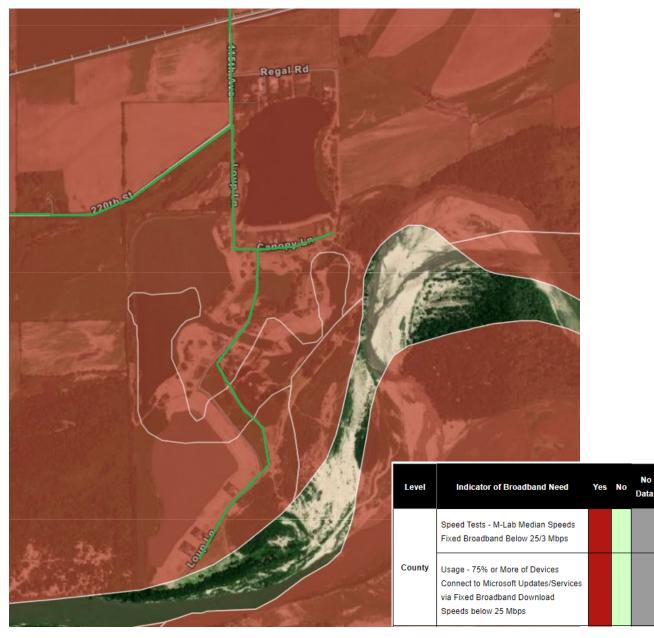

#### Other Evidence of Broadband Need

In addition, the NTIA's Indicators of Broadband Need Map shows that the entire proposed project area has median fixed broadband speeds below 25/3 Mbps.

**Figure 4.** Rough sketch of the proposed project route overlayed on top of the NTIA's Indicators of Broadband Need Map.