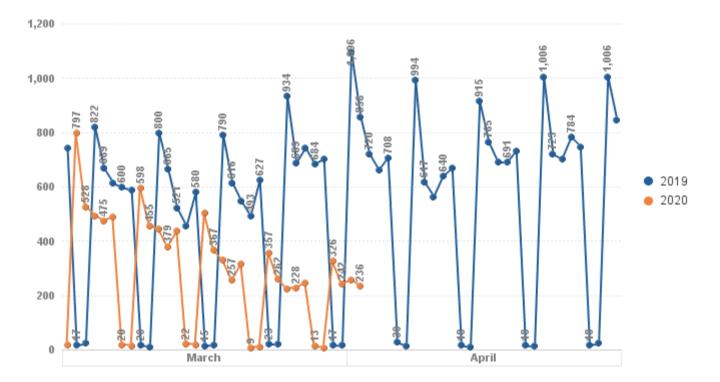

#### **COVID-19 Data-Call Volume**

### **COVID-19 Data-Payment Arrangement Data**

#### **COVID-19 Data-Cancelled Autopay**