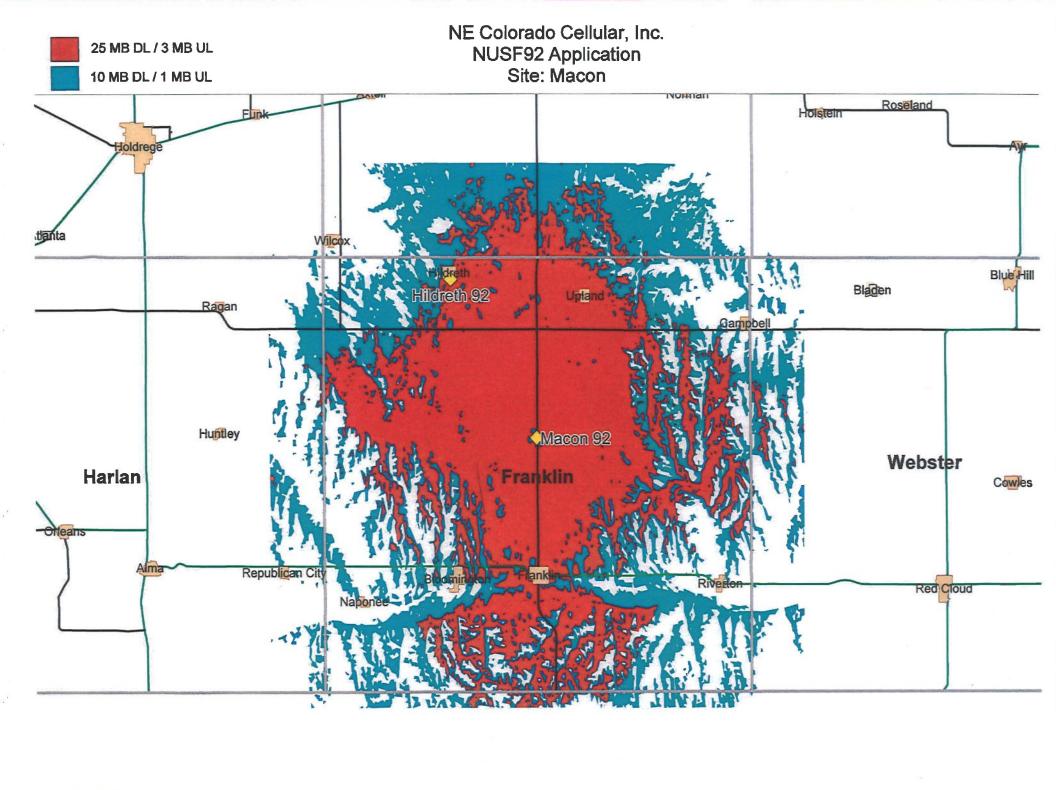

### Confidential Exhibit 1-L

### 2. DESCRIPTION OF THE PROPOSED BROADBAND PROJECT PLAN

Viaero hereby submits twelve (12) separate Projects for the Commission's consideration. Each of the Projects consists of the construction of a new wireless tower and related infrastructure that will be designed to deliver wireless telecommunication service and broadband service to high-cost, rural areas in Nebraska that are either unserved or underserved. Support from the Program for these Projects would enable consumers in these areas to obtain wireless services and broadband of at least 25 Mbps downstream and 3 Mbps upstream, as set forth in Neb. Rev. Stat. § 86-1101.

The description of each proposed broadband Project is provided, on a per Project basis, in attached **Confidential Exhibits 1-A to 1-L.** Once a Project is completed, Viaero will provide voice and broadband speeds of at least 25 Mbps downstream and 3 Mbps upstream, as set forth in Neb. Rev. Stat. § 86-1101.

### 3. "UNSERVED" AND "UNDERSERVED" ANALYSIS

Viaero utilized its own internally developed service analysis, including drive testing, field observations, engineering testing, competitive market analysis, public service utilization reports, and other proprietary resources, to identify served, underserved and unserved areas based on the statutory criteria of 25 Mbps download, and 3 Mbps upload. Viaero also cross referenced these projects with the State Broadband Map. Based on Viaero's analysis, each proposed Project is in an area that is underserved, as defined by the Commission in prior Orders in this Docket.