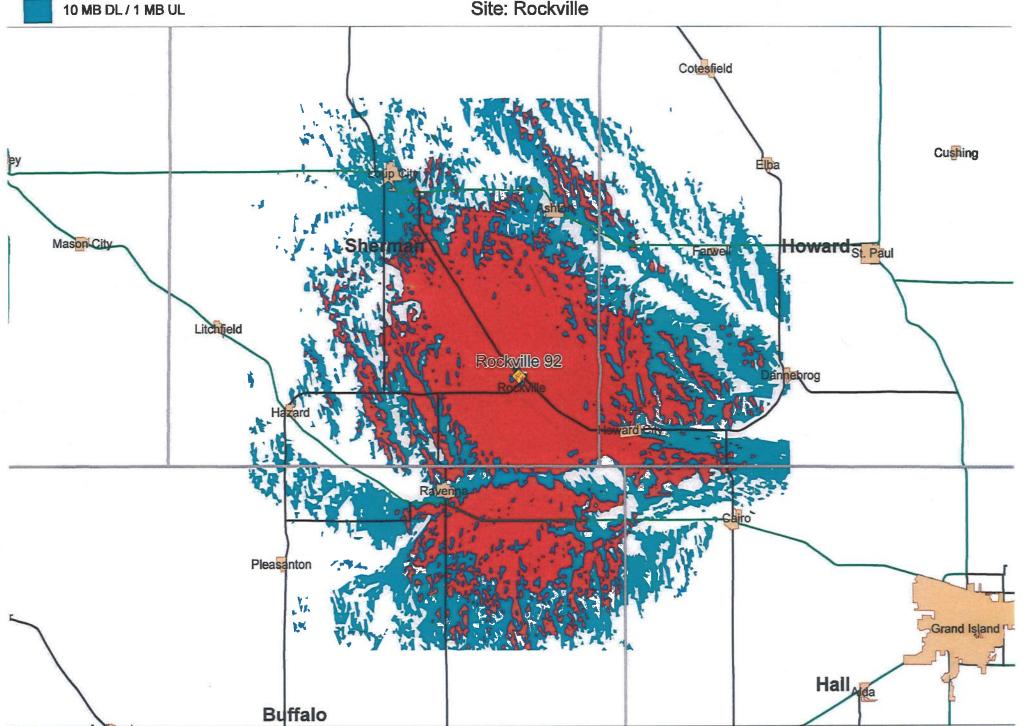

## Confidential Exhibit 1-H

NE Colorado Cellular, Inc. NUSF92 Application Site: Rockville