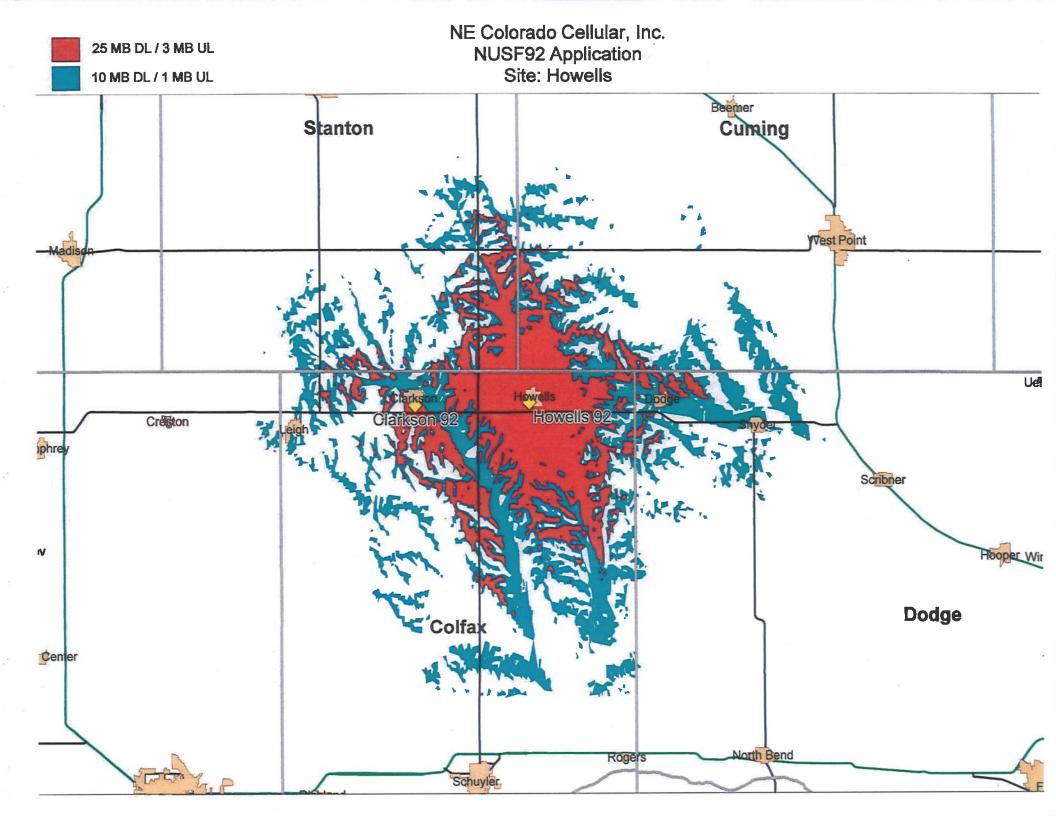

The following is a list of the Projects, with each Project identified by geographic location:

- 1. Howells, NE (Confidential Exhibit 1-A)
- 2. Clarkson, NE (Confidential Exhibit 1-B)
- 3. Hildreth, NE (Confidential Exhibit 1-C)
- 4. Bridgeport South, NE (Confidential Exhibit 1-D)
- 5. Lewiston, NE (Confidential Exhibit 1-E)
- 6. Madrid, NE (Confidential Exhibit 1-F)
- 7. Pauline, NE (Confidential Exhibit 1-G)

The description of each proposed broadband Project is provided, on a per Project basis, in attached **Confidential Exhibits 1-A to 1-L.** Once a Project is completed, Viaero will provide voice and broadband speeds of at least 25 Mbps downstream and 3 Mbps upstream, as set forth in Neb. Rev. Stat. § 86-1101.

### 3. "UNSERVED" AND "UNDERSERVED" ANALYSIS

Viaero utilized its own internally developed service analysis, including drive testing, field observations, engineering testing, competitive market analysis, public service utilization reports, and other proprietary resources, to identify served, underserved and unserved areas based on the statutory criteria of 25 Mbps download, and 3 Mbps upload. Viaero also cross referenced these projects with the State Broadband Map. Based on Viaero's analysis, each proposed Project is in an area that is underserved, as defined by the Commission in prior Orders in this Docket.