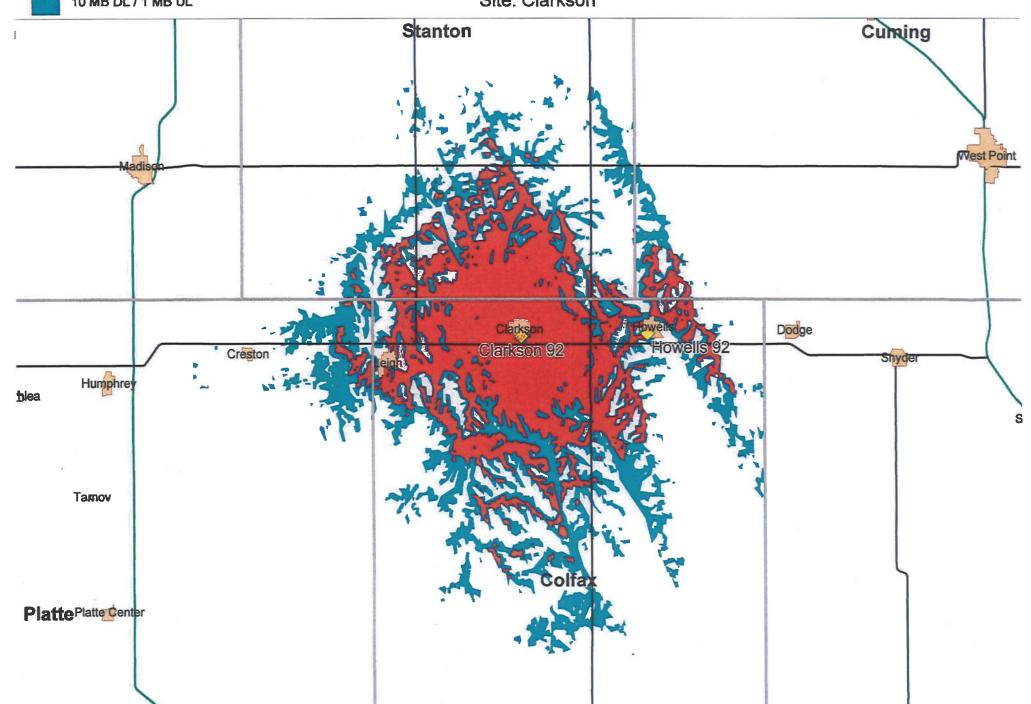

The following is a list of the Projects, with each Project identified by geographic location:

- 1. Howells, NE (Confidential Exhibit 1-A)
- 2. Clarkson, NE (Confidential Exhibit 1-B)
- 3. Hildreth, NE (Confidential Exhibit 1-C)
- 4. Bridgeport South, NE (Confidential Exhibit 1-D)
- 5. Lewiston, NE (Confidential Exhibit 1-E)
- 6. Madrid, NE (Confidential Exhibit 1-F)
- 7. Pauline, NE (Confidential Exhibit 1-G)

The description of each proposed broadband Project is provided, on a per Project basis, in attached **Confidential Exhibits 1-A to 1-L.** Once a Project is completed, Viaero will provide voice and broadband speeds of at least 25 Mbps downstream and 3 Mbps upstream, as set forth in Neb. Rev. Stat. § 86-1101.

### 3. "UNSERVED" AND "UNDERSERVED" ANALYSIS

Viaero utilized its own internally developed service analysis, including drive testing, field observations, engineering testing, competitive market analysis, public service utilization reports, and other proprietary resources, to identify served, underserved and unserved areas based on the statutory criteria of 25 Mbps download, and 3 Mbps upload. Viaero also cross referenced these projects with the State Broadband Map. Based on Viaero's analysis, each proposed Project is in an area that is underserved, as defined by the Commission in prior Orders in this Docket.