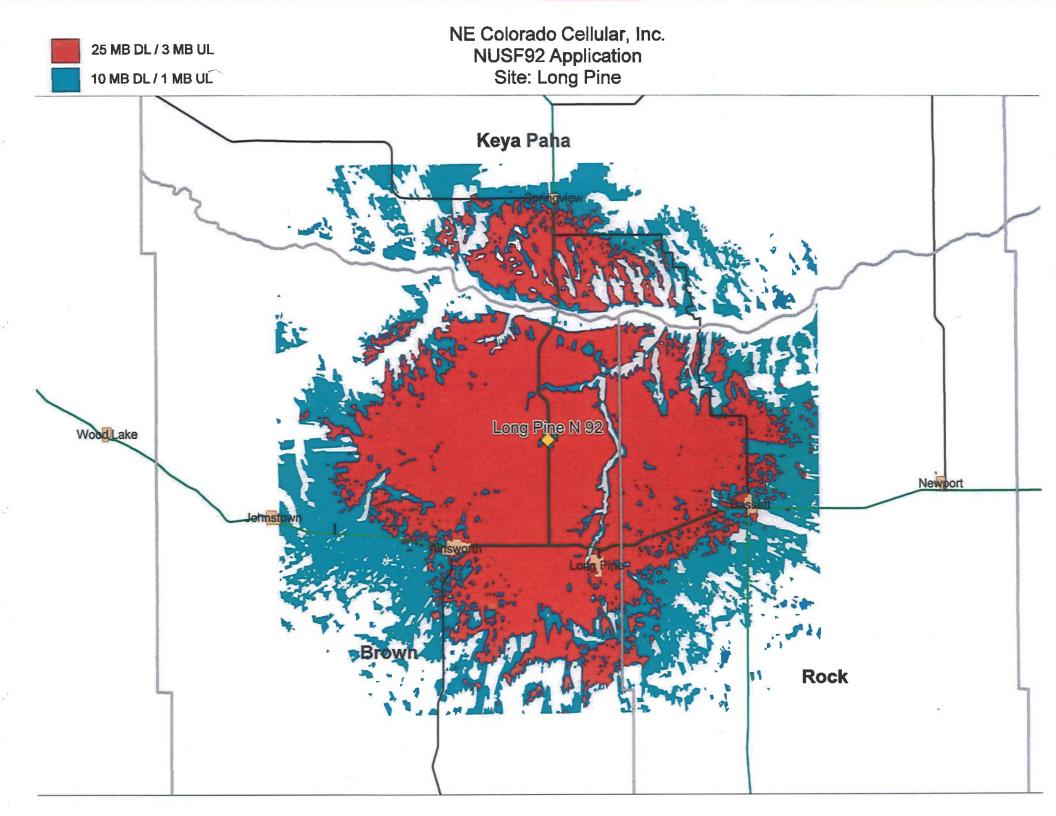

raska.gov | Electronic Copy Sent to:  psc.nusf-filings@nebraska.gov                                                                |

Monica Akin

## Confidential Exhibit 1-A



# Confidential Exhibit 1-B



NE Colorado Cellular, Inc. NUSF92 Application Site: Clarkson



## Confidential Exhibit 1-C



## Confidential Exhibit 1-D



NE Colorado Cellular, Inc. NUSF92 Application Site: Bridgeport South



### Confidential Exhibit 1-E

NE Colorado Cellular, Inc. **NUSF92 Application** 



## Confidential Exhibit 1-F



### Confidential Exhibit 1-G



## Confidential Exhibit 1-H

NE Colorado Cellular, Inc. NUSF92 Application Site: Rockville



# Confidential Exhibit 1-I



### Confidential Exhibit 1-J

NE Colorado Cellular, Inc. NUSF92 Application Site: Western



### Confidential Exhibit 1-K



### Confidential Exhibit 1-L



# 

# **ProConnect** Unlimited

High Speed HD Internet

No Up-Front Equipment Charges<sup>+</sup>

**FREE Professional Installation** 

**Unlimited High Speed Service** 

\*25 Mbps available in limited areas depending on site survey and approval. Usage on any plan in excess of 15GB in one day may result in slower speeds due to network availability and capacity. +A \$10 monthly equipment payment will appear on your bill for a period of 30 months. Free professional installation by Viaero gives you peace of mind that the signal is as strong and as uninterrupted as it can be. Business Pricing for speeds of 25 Mbps and up are available by request. Taxes and fees based on full price of equipment due at sale. Additional discounts may be available.

☐ 5 Mbps
 ☐ 10