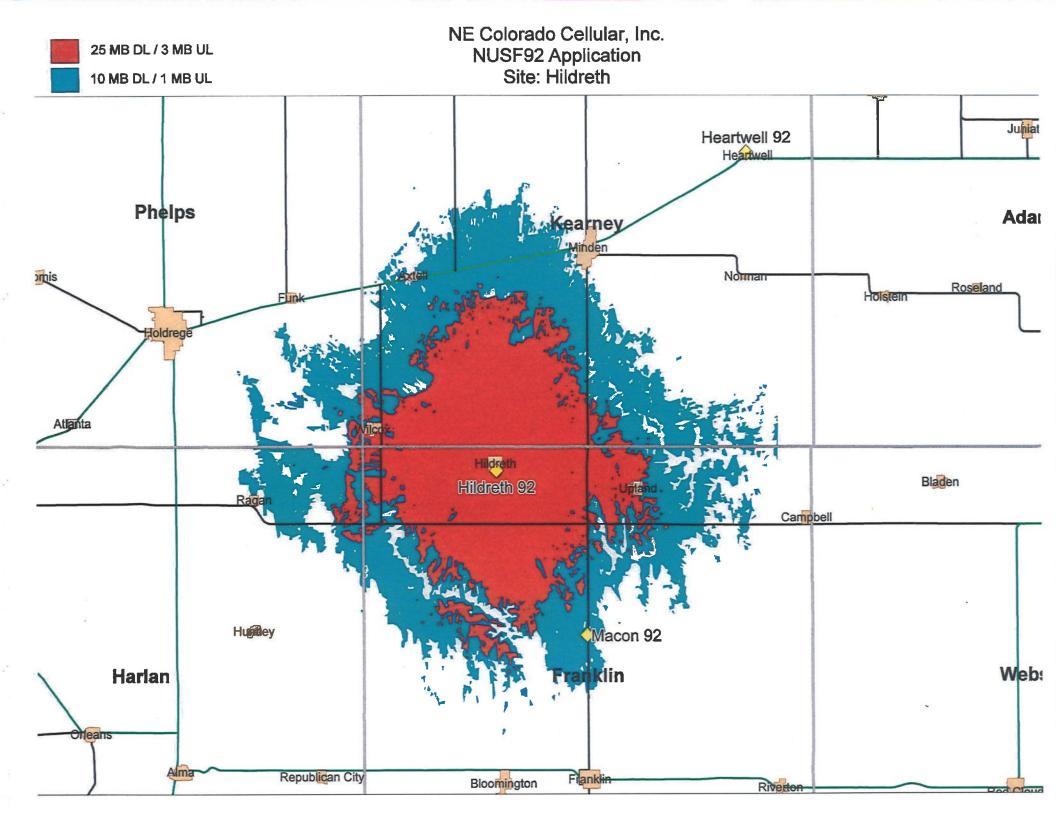

The following is a list of the Projects, with each Project identified by geographic location:

- 1. Howells, NE (Confidential Exhibit 1-A)
- 2. Clarkson, NE (Confidential Exhibit 1-B)
- 3. Hildreth, NE (Confidential Exhibit 1-C)
- 4. Bridgeport South, NE (Confidential Exhibit 1-D)
- 5. Lewiston, NE (Confidential Exhibit 1-E)
- 6. Madrid, NE (Confidential Exhibit 1-F)
- 7. Pauline, NE (Confidential Exhibit 1-G)

The description of each proposed broadband Project is provided, on a per Project basis, in attached **Confidential Exhibits 1-A to 1-L.** Once a Project is completed, Viaero will provide voice and broadband speeds of at least 25 Mbps downstream and 3 Mbps upstream, as set forth in Neb. Rev. Stat. § 86-1101.

### 3. "UNSERVED" AND "UNDERSERVED" ANALYSIS

Viaero utilized its own internally developed service analysis, including drive testing, field observations, engineering testing, competitive market analysis, public service utilization reports, and other proprietary resources, to identify served, underserved and unserved areas based on the statutory criteria of 25 Mbps download, and 3 Mbps upload. Viaero also cross referenced these projects with the State Broadband Map. Based on Viaero's analysis, each proposed Project is in an area that is underserved, as defined by the Commission in prior Orders in this Docket.