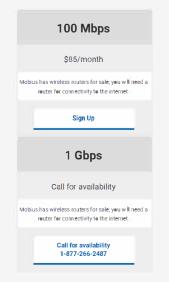

Residential Internet: Fiber To The Premise (FTTP)
Hemingford, Berea, Marsland, River Road, Whitney,
Crawford, Highway 87/Box Butte County/Dawes County

| 25 Mbps                                                                                       |
|-----------------------------------------------------------------------------------------------|
| \$40/month                                                                                    |
| Mobius has wireless routers for sale, you will need a router for connectivity to the internet |
| Sign Up                                                                                       |
|                                                                                               |
| 200 Mbps                                                                                      |
| <b>200 Mbps</b> \$115/month                                                                   |
|                                                                                               |

|       | 50 Mbps                                                                                       |
|-------|-----------------------------------------------------------------------------------------------|
|       | \$60/month                                                                                    |
| Mabi  | us has wireless routers for sale; you will need a<br>router for connectivity to the internet  |
|       | Sign Up                                                                                       |
|       | 300 Mbps                                                                                      |
|       | \$145/month                                                                                   |
|       |                                                                                               |
| Mabii | us has wireless routers for sale, you will need a<br>router for connectivity to the internet. |