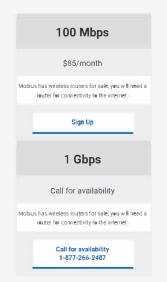

Residential Internet: Fiber To The Premise (FTTP)
Hemingford, Berea, Marsland, River Road, Whitney,
Crawford, Highway 87/Box Butte County/Dawes County

|       | 25 Mbps                                                                                      |
|-------|----------------------------------------------------------------------------------------------|
|       | \$40/month                                                                                   |
| Mobiu | us has wireless routers for sale; you will need a<br>router for connectivity to the internet |
|       | Sign Up                                                                                      |
|       |                                                                                              |
|       | 200 Mbps                                                                                     |
|       | 200 Mbps<br>\$115/month                                                                      |
| Mobiu | ·                                                                                            |

| 50 Mbps                                                                                              |
|------------------------------------------------------------------------------------------------------|
| \$60/month                                                                                           |
| has wireless routers for sale; you will need a router for connectivity to the internet               |
| Sign Up                                                                                              |
| 300 Mbps                                                                                             |
|                                                                                                      |
| \$145/month                                                                                          |
| \$145/month  has wireless routers for sale, you will need a router for connectivity to the internet. |