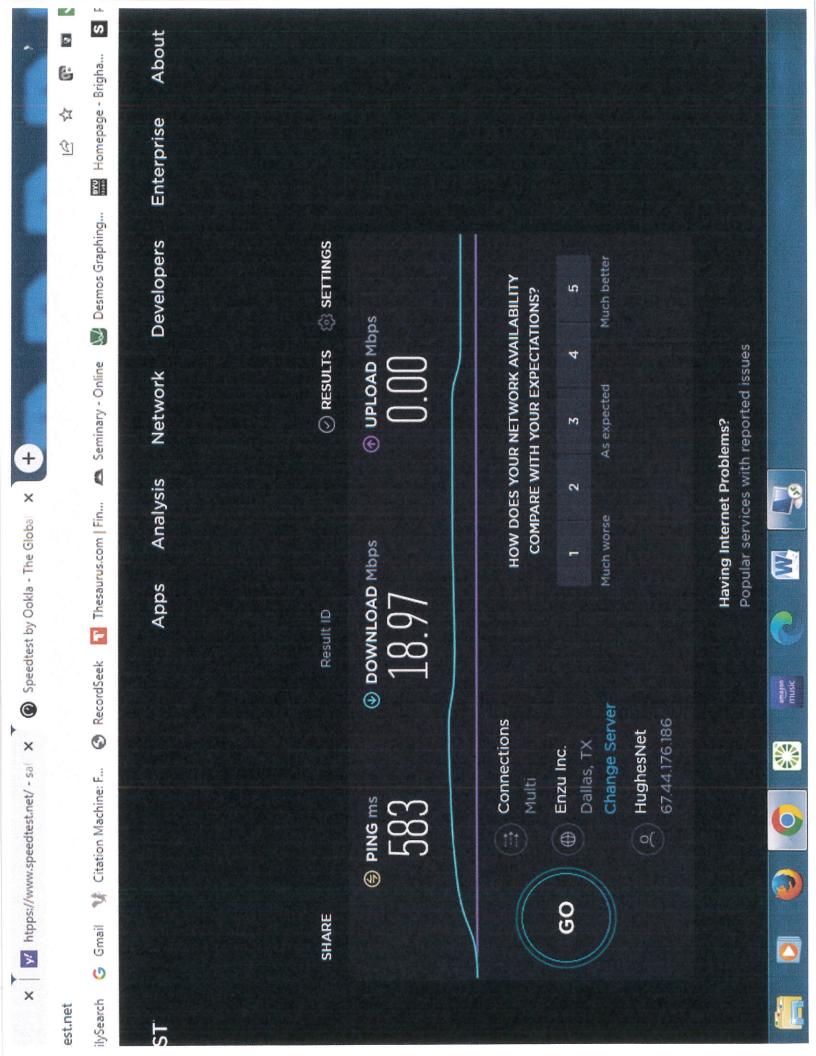

| Name Shaving Mariska Physical Address 6330 Road S (Print) Bewidere, NE 68315                                                                                                                                                                                                                                                                     |
|--------------------------------------------------------------------------------------------------------------------------------------------------------------------------------------------------------------------------------------------------------------------------------------------------------------------------------------------------|
| Phone Number 336-639-7419                                                                                                                                                                                                                                                                                                                        |
| Current Broadband Provider Hughecket (Satellite)                                                                                                                                                                                                                                                                                                 |
| Broadband Speed Subscribed To 306B; Broadband Price \$135.79 \$99,99                                                                                                                                                                                                                                                                             |
| $25 \mathrm{Mbps}$                                                                                                                                                                                                                                                                                                                               |
| *Attach screen shot of test results.                                                                                                                                                                                                                                                                                                             |
| https://www.speedtest.net/  Speed Test Results \ \( \mathbb{7} \). \( \mathbb{7} \)                                                                                                                                                                                                                                                              |
| Comments: We are not happy with the speeds obsided by satellite service but it is all that is available where we live. Nor do where have an option to purchase unlimited data. I had an internet based research busines I had to discontinue after moving to Belvidere Please select one of the following: because the satellite internet cannot |
| Iam: Support it.                                                                                                                                                                                                                                                                                                                                 |
| Adequately served.                                                                                                                                                                                                                                                                                                                               |
| Underserved. Underserved is defined as households/businesses that are unable to purchase an internet access plan that provides minimum speeds of 25Mbps download and 3Mbps upload speed.                                                                                                                                                         |
| Unserved. Unserved is defined as households/businesses that are unable to purchase an internet access plan that provides minimum speeds of 10Mbps download and 1Mbps upload speed.                                                                                                                                                               |
| The Signature Date                                                                                                                                                                                                                                                                                                                               |