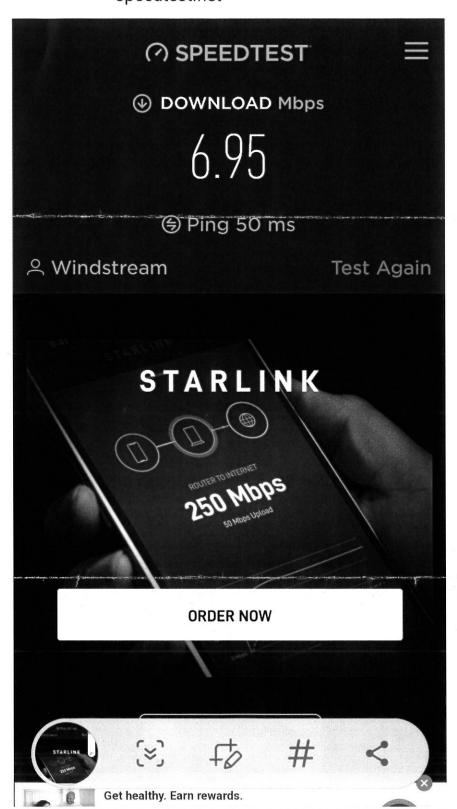

| Name Alan R. Kenning Physical Address 6356 Hwy 136 (Print) Physical Address 6356 Hwy 136                                                                                                                                                             |
|------------------------------------------------------------------------------------------------------------------------------------------------------------------------------------------------------------------------------------------------------|
| Phone Number 402-768-3595                                                                                                                                                                                                                            |
| Current Broadband Provider Windstream                                                                                                                                                                                                                |
| Broadband Speed Subscribed To 10 Broadband Price 90/mo.                                                                                                                                                                                              |
| *Attach screen shot of test results.                                                                                                                                                                                                                 |
| https://www.speedtest.net/ Speed Test Results 4.12-4.32-3.79  Tests                                                                                                                                                                                  |
| Comments: Have trouble continuously with Slow internet speeds the Kids come home and can't believe it's so slow as they try to work. Locks up all the time and have to start over or Reset. Hwesome service!  Paying for something that doesn't work |
| Please select one of the following:                                                                                                                                                                                                                  |
| I am:                                                                                                                                                                                                                                                |
| Adequately served.                                                                                                                                                                                                                                   |
| Underserved. Underserved is defined as households/businesses that are unable to purchase an internet access plan that provides minimum speeds of 25Mbps download and 3Mbps upload speed.                                                             |
| Unserved. Unserved is defined as households/businesses that are unable to purchase an internet access plan that provides minimum speeds of 10Mbps download and 1Mbps upload speed.                                                                   |
| Wan R. Kinny 5-27-22 Signature Date                                                                                                                                                                                                                  |