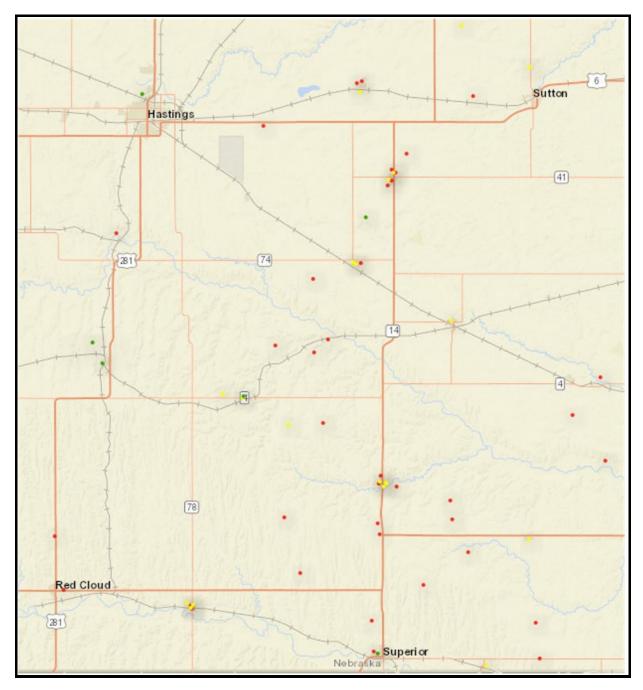

Glenwood Telecommunications, Inc. Glenwood & SCPPD Project Attachment M\_1 – Speed Test Data

Glenwood Telecommunications, Inc. has signed Evidence of Adequate Broadband Need forms from households within the Glenwood & SCPPD project area showing speed test results with their current provider.

# **UNK Speed Tests**

| UNK Data                  |             |            |           |  |  |  |  |
|---------------------------|-------------|------------|-----------|--|--|--|--|
| Service Rates             | Test points |            | Map Codes |  |  |  |  |
| Below 25/3 MB             | 38          | Unserved   |           |  |  |  |  |
| Above 25/3 - Below 100/20 | 52          | Overserved |           |  |  |  |  |
| 100/20 or above           | 6           |            |           |  |  |  |  |