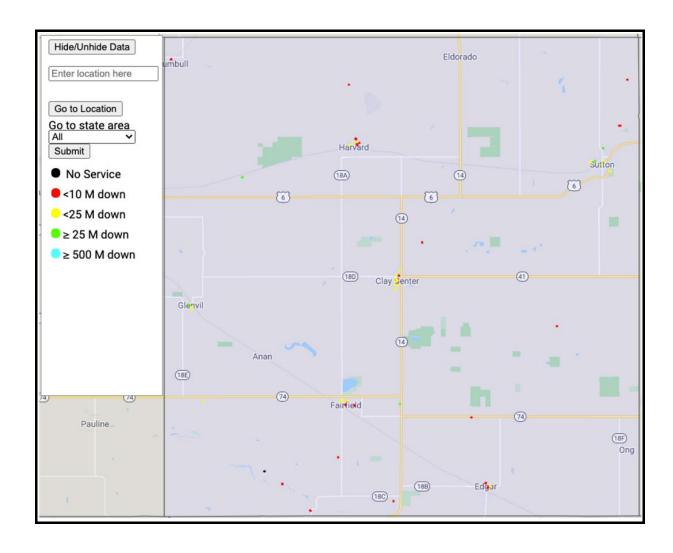

----|-------|-------|-------|--------|-------|------|
| Windstream Communications  | All  | 35    | 14.07 | 13.80 | 76     |       | 2.5  |
| Edgar Rental               | All  | 8     | 8.04  | 3.17  | 67     |       | 2.7  |
| PRECISION TECHNOLOGY, INC. | All  | 5     | 2.53  | 7.46  | 55     |       | 1.3  |
| Network Nebraska           | All  | 3     | 47.51 | 35.06 | 99     |       | 36.9 |
| Zito Media                 | All  | 2     | 20.10 | 7.45  | 0      |       | 4.9  |
| Unite Private Networks.    | All  | 2     | 0.85  | 7.82  | 0      |       | 0.3  |

Sample needed 340 @ ±5% Need 285 more

Sample needed 93 @ ±10% Need 38 more

95% Confidence Interval ±3.5

License expires in 429 days Copyright © 2011-2021 Breaking Point Solutions, LLC. All Rights Reserved.

# **Clay County**



#### Date range: Mon Feb 01 2021 - Sun Aug 22 2021 County Group Data Total Tests in View: 73. 63 unique locations. Dump Window Data Dump City Data Dump Township Data Copy County: Nuckolls County Households: 2,465 Locations: 63 Sample: Actual company year count down up cost delta C.I. Glenwood Telephone Membership Co All 25 100.47 79.39 105 51.3 Windstream Communications All 22 41.1 93.19 53.95 91 Edgar Rental All 3.1 11 6.65 3.36 86 Cellco Partnership DBA Verizon W All 4 12.27 5.13 73 10.6 Sample needed 332 @ ±5% Need 270 more Sample needed 92 @ ±10% Need 30 more 95% Confidence Interval ±26.9 License expires in 429 days Copyright @ 2011-2021 Breaking Point Solutions, LLC. All Rights Reserved.

# **Nuckolls County**



#### Date range: Mon Feb 15 2021 - Sun Sep 19 2021 County Group Data T