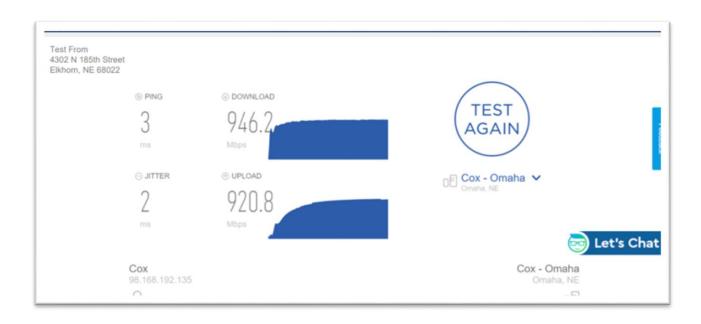

#### **Speed Delivery Documentation**

Included in this attachment are results of speed tests from current Cox employees living in the area and Form 477 filings location summaries for areas in proximity. As of June 27, 2022, Cox delivers speeds of 100/100 Mbps or higher to many subscribers in our recent builds. Below we have attached speed tests from 3 subscribers and FCC 477 data describing symmetrical speeds available in Nebraska communities.

## **Cox Subscriber Speed Test Locations**

| Test From<br>17017 Greenfield Street<br>Omaha, NE 68136 | S PING               | DOWNLOAD                  | $\frown$                     |            |
|---------------------------------------------------------|----------------------|---------------------------|------------------------------|------------|
|                                                         | 2                    | 942.2                     | TEST                         | Freedoack  |
|                                                         | ⊖ JITTER<br>1<br>ms  | © UPLOAD<br>942.7<br>Mbps | Cox - Omaha V<br>Ornales, NE |            |
|                                                         | Cox<br>174,75,23,200 |                           | Cox - Omaha<br>Omaha, NE     | Let's Chat |