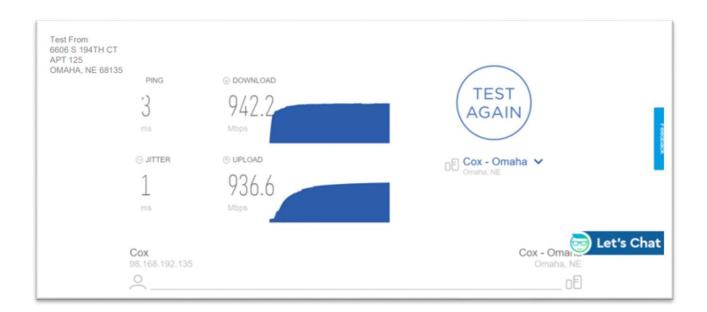

#### **Speed Delivery Documentation**

Included in this attachment are results of speed tests from current Cox employees living in the area and Form 477 filings location summaries for areas in proximity. As of June 27, 2022, Cox delivers speeds of 100/100 Mbps or higher to many subscribers in our recent builds. Below we have attached speed tests from 3 subscribers and FCC 477 data describing symmetrical speeds available in Nebraska communities.

## **Cox Subscriber Speed Test Locations**

| Test From<br>17017 Greenfield Street<br>Omaha, NE 68136 | S PING               | DOWNLOAD                  | $\frown$                     |            |
|---------------------------------------------------------|----------------------|---------------------------|------------------------------|------------|
|                                                         | 2                    | 942.2                     | TEST                         | Freedoack  |
|                                                         | ⊖ JITTER<br>1<br>ms  | © UPLOAD<br>942.7<br>Mbps | Cox - Omaha V<br>Ornales, NE |            |
|                                                         | Cox<br>174,75,23,200 |                           | Cox - Omaha<br>Omaha, NE     | Let's Chat |