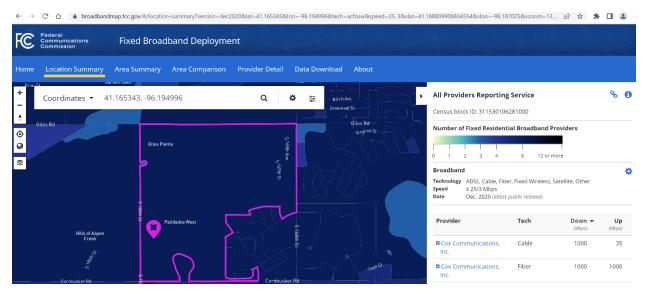

## Form 477 Fixed Broadband Deployment Sample 1

#### **Speed Delivery Documentation**

Included in this attachment are results of speed tests from current Cox employees living in the area and Form 477 filings location summaries for areas in proximity. As of June 27, 2022, Cox delivers speeds of 100/100 Mbps or higher to many subscribers in our recent builds. Below we have attached speed tests from 3 subscribers and FCC 477 data describing symmetrical speeds available in Nebraska communities.