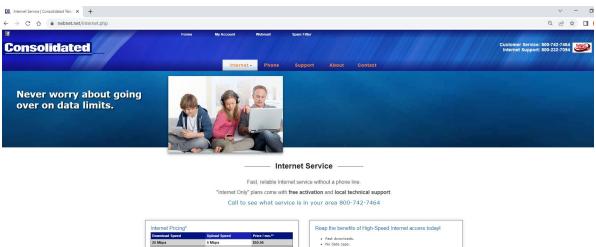

The screenshot below is from Consolidated's website showing the rate for 100/100 Mbps service.

| Internet Pricing*               |              |               | Reap the benefits of High-Speed Internet access too                                                                                                                                                                                               |
|---------------------------------|--------------|---------------|---------------------------------------------------------------------------------------------------------------------------------------------------------------------------------------------------------------------------------------------------|
| Download Speed                  | Upload Speed | Price / mo.** | Fast downloads. No data caps. Multiple video streaming devices. Manage your account under <u>hty Account</u> 800-742-7464                                                                                                                         |
| 25 Mbps                         | 6 Mbps       | \$59.95       |                                                                                                                                                                                                                                                   |
| 40 Mbps                         | 5 Mbps       | \$69.95       |                                                                                                                                                                                                                                                   |
| 50 Mbps                         | 50 Mbps      | \$79.95       |                                                                                                                                                                                                                                                   |
| 100 Mbps                        | 100 Mbps     | \$99.95       |                                                                                                                                                                                                                                                   |
| 200 Mbps                        | 200 Mbps     | \$129.95      |                                                                                                                                                                                                                                                   |
| 500 Mbps                        | 500 Mbps     | \$149.95      |                                                                                                                                                                                                                                                   |
| Faster Speeds Available - Call! |              |               | Service availability depends on location. Speeds are based on maximum<br>All prices exclude landline service. All Internet packages require an activi<br>availability. Prices shown do not include free, taxes, viring or equipment. All prices s |