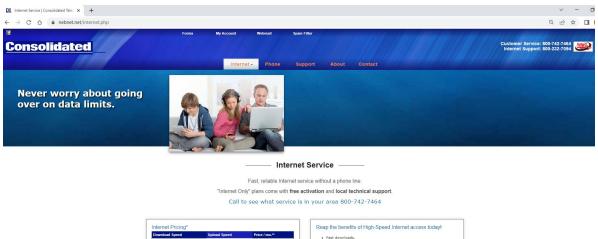

The screenshot below is from Consolidated's website showing the rate for 100/100 Mbps service.

| Internet Pricing*               |                                                                 | Reap the benefits of High-Speed Internet access tod                                                                                                                                                                                                   |
|---------------------------------|-----------------------------------------------------------------|-------------------------------------------------------------------------------------------------------------------------------------------------------------------------------------------------------------------------------------------------------|
| Download Speed Upload Speed     | Price / mo.**<br>\$59.95                                        | Fast downloads.     No data caps.     Multiple video streaming devices.     Manage your account under <u>Bty Account</u> <u>800-742-7464</u>                                                                                                          |
| 6 Mbps                          |                                                                 |                                                                                                                                                                                                                                                       |
| 5 Mbps                          | \$69.95                                                         |                                                                                                                                                                                                                                                       |
| 50 Mbps                         | \$79.95                                                         |                                                                                                                                                                                                                                                       |
| 100 Mbps                        | \$99.95<br>\$129.95                                             |                                                                                                                                                                                                                                                       |
| lbps 200 Mbps                   |                                                                 |                                                                                                                                                                                                                                                       |
| 500 Mbps                        | \$149.95                                                        |                                                                                                                                                                                                                                                       |
| Faster Speeds Available - Call! |                                                                 | Service availability depends on location. Speeds are based on maximum<br>All prices exclude landline service. All Internet packages require an active<br>availability.     Prices shown do not include fees, taxes, viring or equipment. All prices s |
|                                 | 6 Mbps<br>5 Mbps<br>60 Mbps<br>100 Mbps<br>200 Mbps<br>500 Mbps | 5 Mbps \$59,95<br>5 Mbps \$99,95<br>50 Mbps \$79,95<br>100 Mbps \$79,95<br>200 Mbps \$129,95<br>500 Mbps \$129,95<br>500 Mbps \$149,95                                                                                                                |