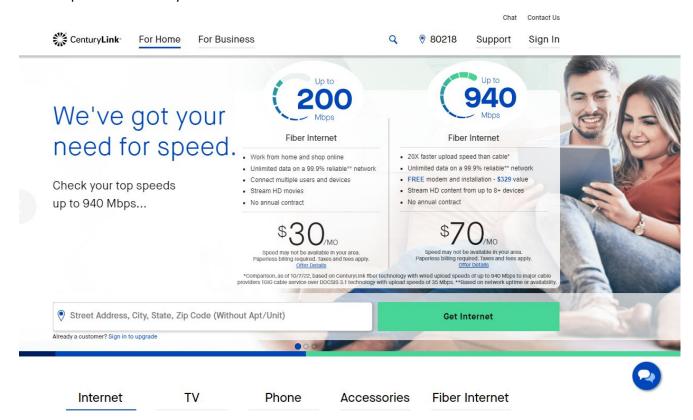

Pricing for CenturyLink QC broadband service is established at a national level and currently priced at

| Speed           | Price                             | WiFi Router             |
|-----------------|-----------------------------------|-------------------------|
| 200Mbps/200Mbps | \$30.00/month (plus taxes & fees) | \$15/month (or customer |
|                 |                                   | provided)               |
| 940Mbps/940Mbps | \$70.00/month (plus taxes & fees) | Included                |

An example on the CenturyLink website: