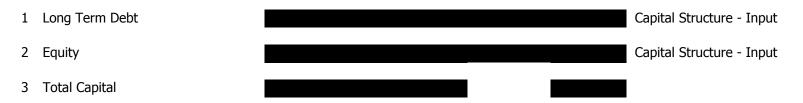

- Calculation 4: For the most recent quarter-ending period, the 12-month total operating income shown separately for the composite, SSIR, and non-SSIR components.
- Calculation 5: For the most recent quarter-ending period, the rate base shown separately for the composite, SSIR, and non-SSIR components. Including gross plant, construction work in progress, accumulated depreciation reserve, customer advances, accumulated deferred income taxes, and customer deposits.
- Calculation 6: For the most recent quarter-ending period, the most recent weighted average cost of capital including the outstanding balances for the capital structure (long-term debt and common equity); the cost of debt; and the most recently authorized rate of return on common equity for the Nebraska regulatory jurisdiction.