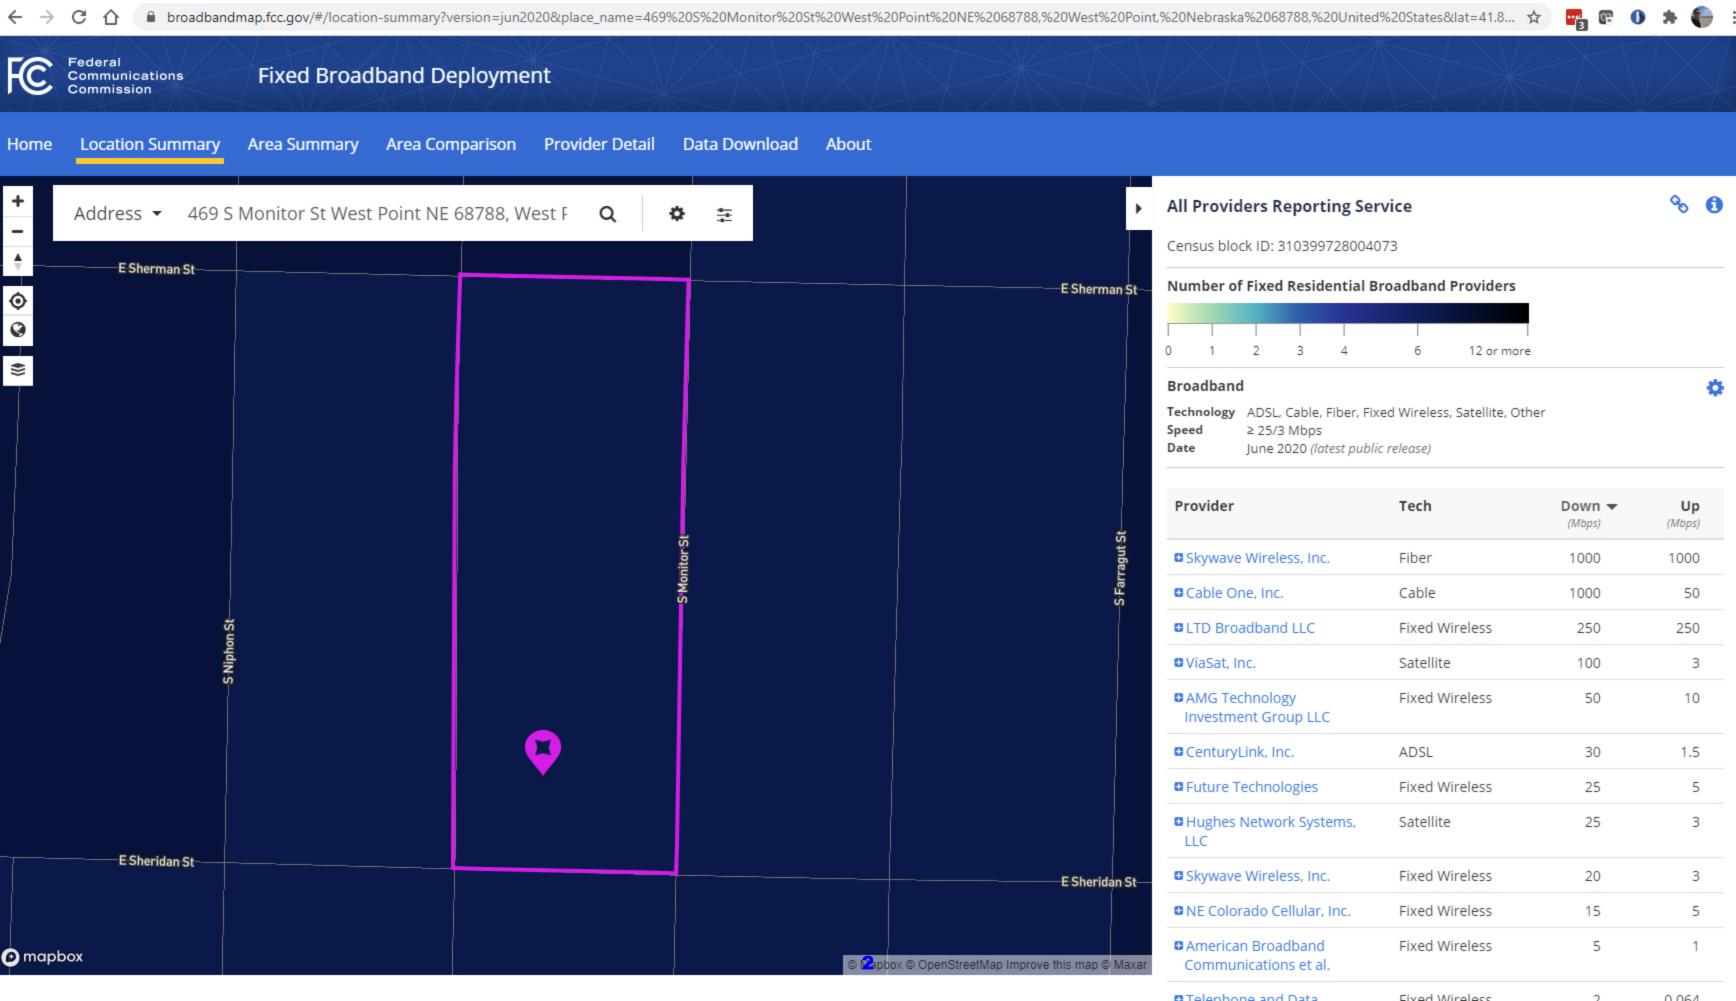

#### "Attachment C" Contents:

| Page | Description                                                                        |  |
|------|------------------------------------------------------------------------------------|--|
|      |                                                                                    |  |
| 2    | Documentation that 100/100 speeds are currently delivered in other areas. June     |  |
|      | 2020 477 data showing Skywave availability of 1000/1000 service in West Point, NE. |  |
| 3    | Advertising on skywaveconnect.com of speed plan above 100/100.                     |  |
| 4-5  | Direct mail advertising showing speed plan above 100/100.                          |  |
| 6    | Door hanger advertising "GIG" (1000/1000) service.                                 |  |