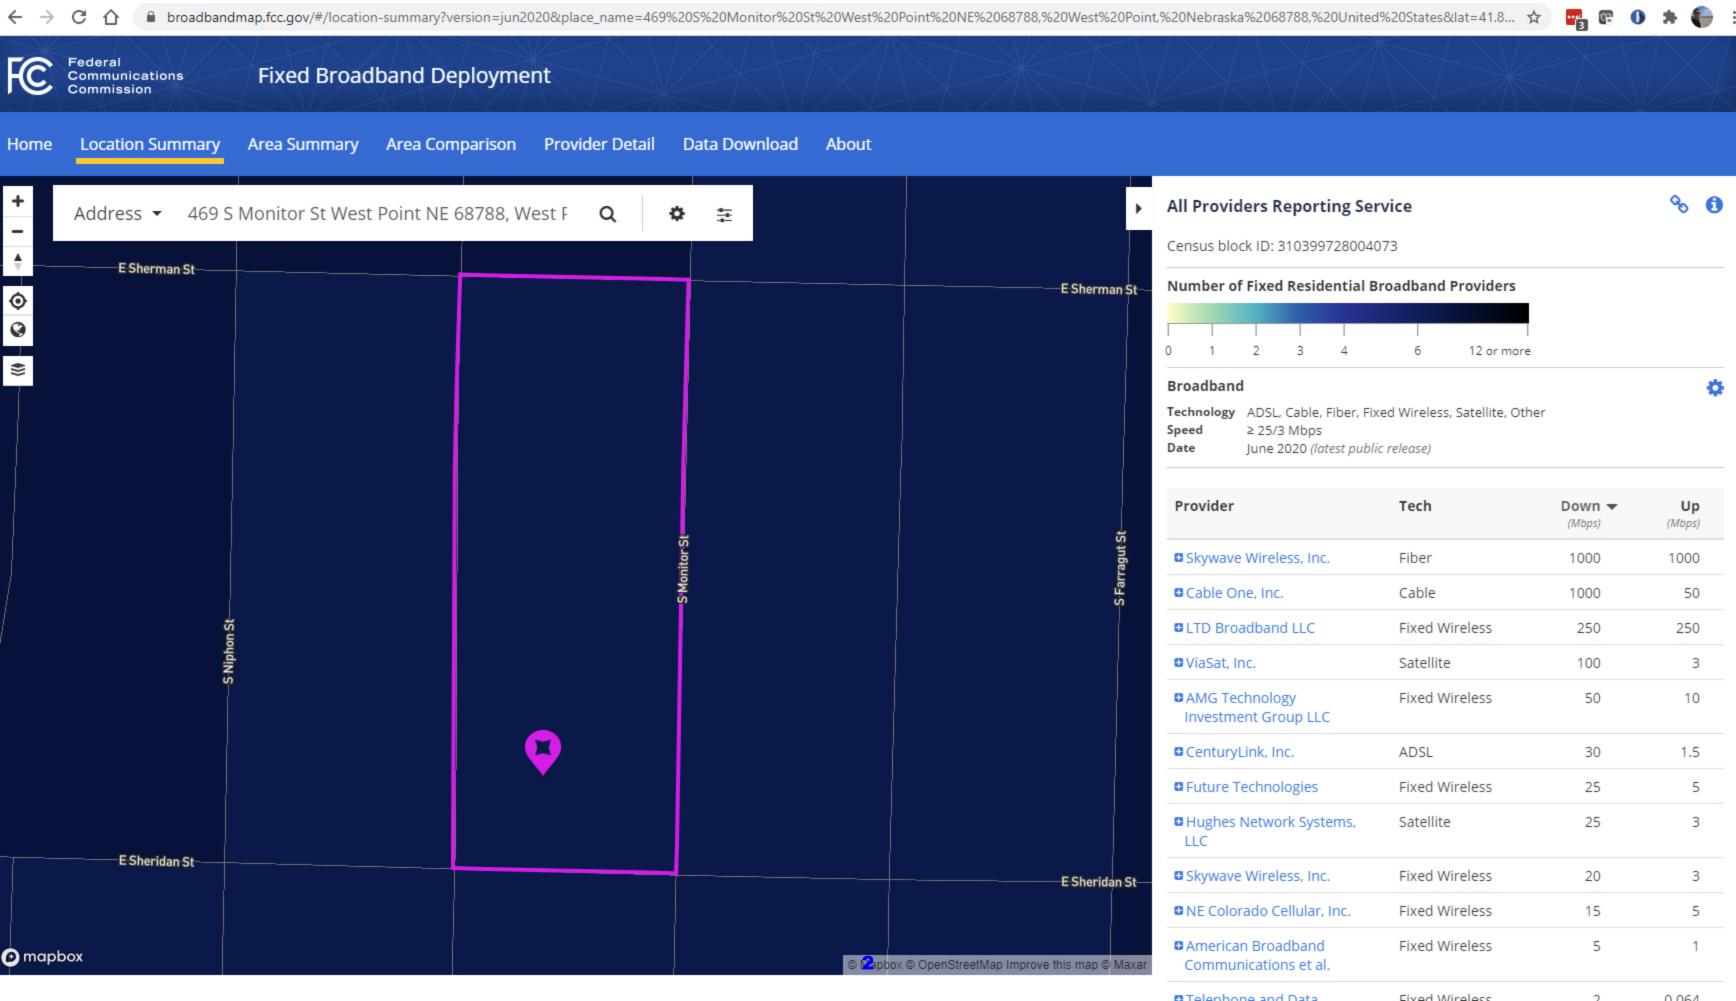

#### "Attachment C" Contents:

| Page | Description                                                                        |
|------|------------------------------------------------------------------------------------|
|      |                                                                                    |
| 2    | Documentation that 100/100 speeds are currently delivered in other areas. June     |
|      | 2020 477 data showing Skywave availability of 1000/1000 service in West Point, NE. |
| 3    | Advertising on skywaveconnect.com of speed plan above 100/100.                     |
| 4-5  | Direct mail advertising showing speed plan above 100/100.                          |
| 6    | Door hanger advertising "GIG" (1000/1000) service.                                 |