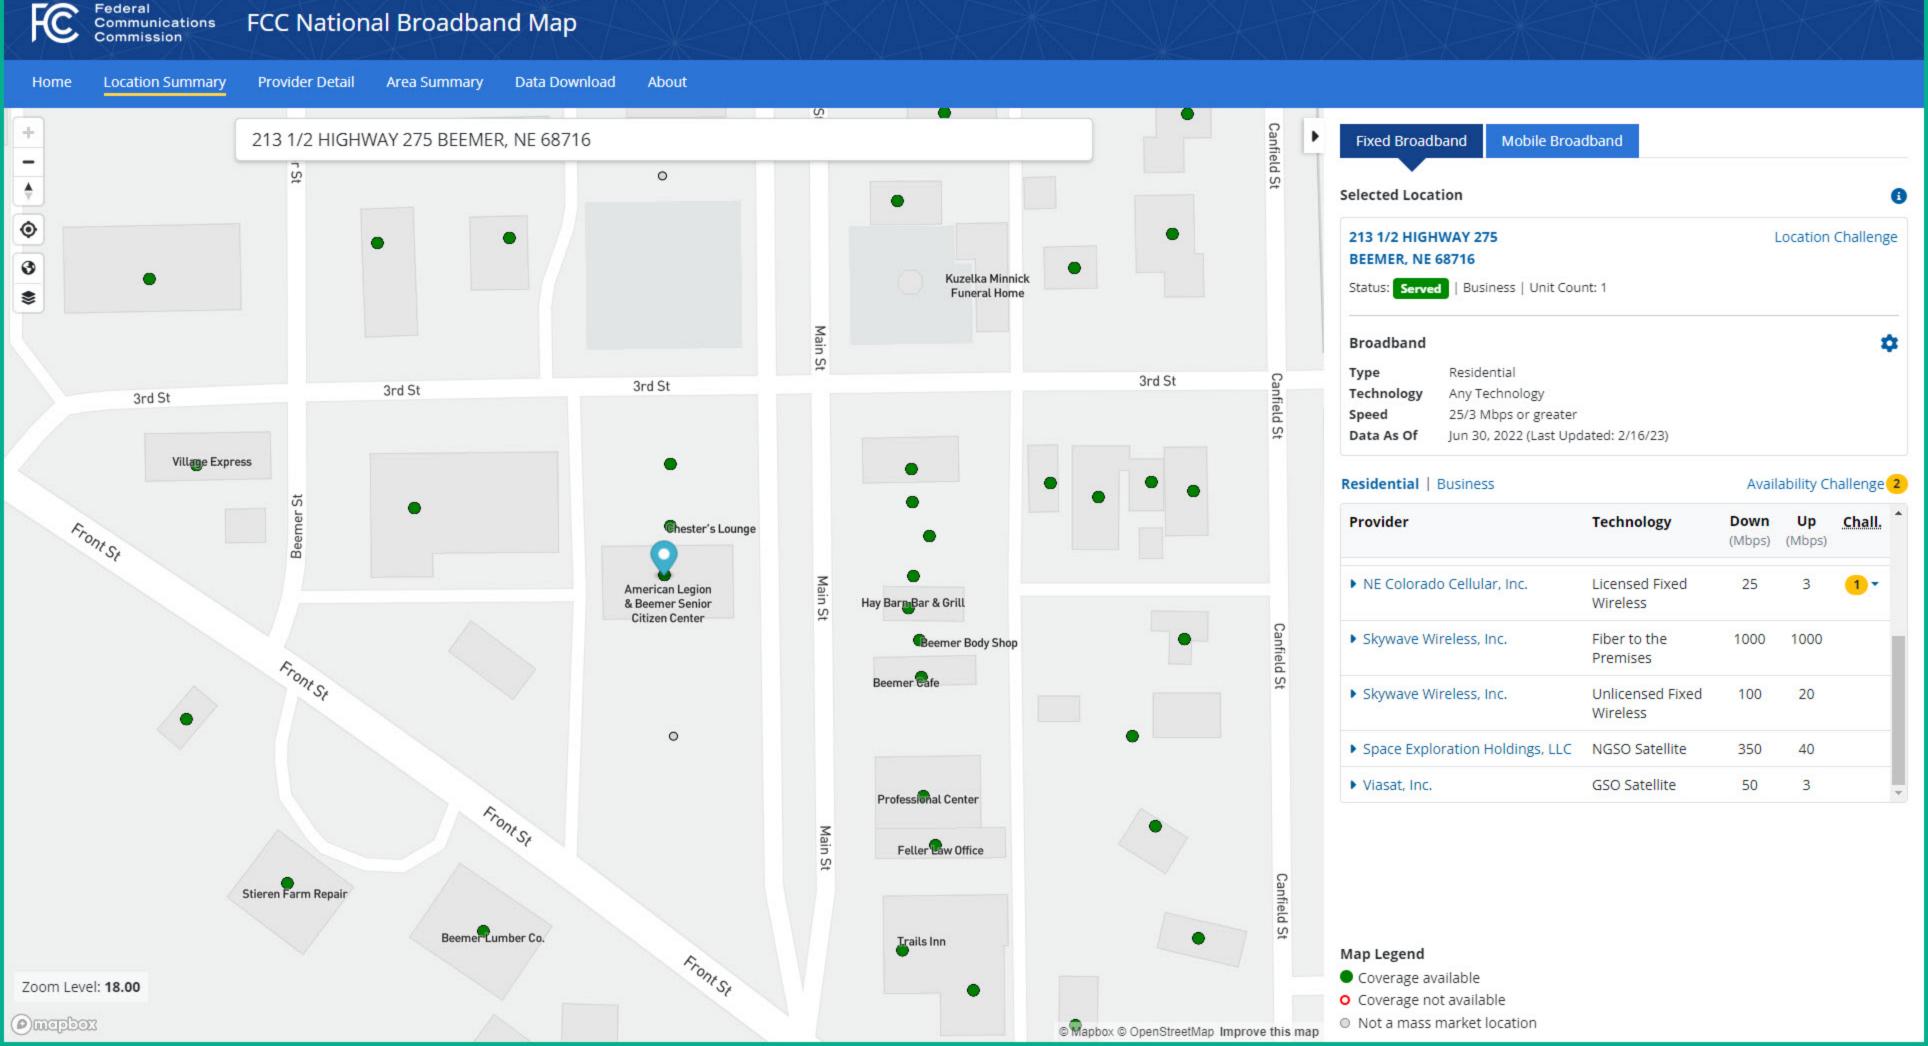

## Communications FCC National Broadband Map

| Home Internet Phone Data Jobs About ~ Contac |
|----------------------------------------------|
|----------------------------------------------|

## High-Speed Internet Services

#### Fiber to the Home

#### Available in West Point, Beemer, and coming soon to Oakland (sign-up for service)

| Speed (Download / Upload)                           | Price / Month                        |         |
|-----------------------------------------------------|--------------------------------------|---------|
| 100 Meg / 10 Meg Unlimited Data                     | \$50.00                              | Fast    |
| 200 Meg / 20 Meg Unlimited Data                     | \$70.00                              | Faster  |
| 1000 Meg / 1000 Meg Unlimited Data<br>The GIG Plan! | \$90.00<br>Includes Whole Home Wifi! | Fastest |

Meg = Megabits Per Seconds (Mbps)

#### **WiFi Router Options**

| Whole H   | Home WiFi | Skywave will install, configure, and support this router capable of delivering maximum speed.                      |
|-----------|-----------|--------------------------------------------------------------------------------------------------------------------|
| (\$10.00/ | /mo)      | Lifetime warranty.                                                                                                 |
| Custom    | er Router | Any WiFi router that you purchase will work with our system. Speeds supported by consumer grade routers will vary. |

| R                                                                 | esidential Fiber Inte               | ernet   |
|-------------------------------------------------------------------|-------------------------------------|---------|
| Speed                                                             | Prices/Month                        |         |
| 100 Meg / 10 Meg Unlimited Data                                   | \$50.00                             | Fast    |
| 200 Meg / 20 Meg Unlimited Data                                   | \$70.00                             | Faster  |
| 1000 Meg / 1000 Meg<br><sup>Unlimited Data</sup><br>The GIG Plan! | \$90.00<br>Includes WholeHome Wifi! | Fastest |