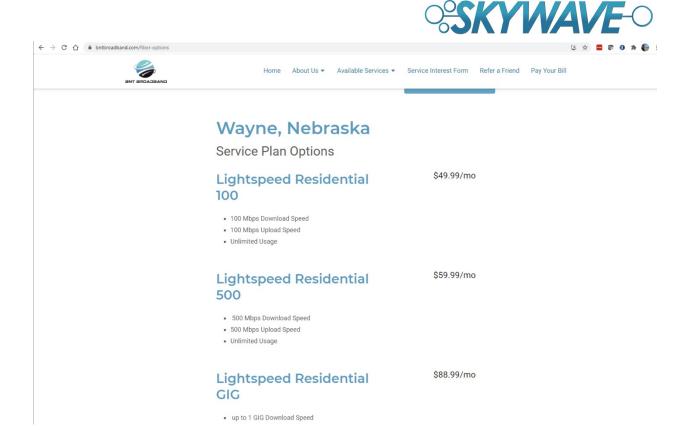

# Rate Comparability Details

The table below shows the lowest advertised pricing that qualifies for the 100/100 Mbps tier. The average price of these six providers is \$60.82. Skywave plans on providing the 100/100 Mbps service tier for \$50. Skywave will not have usage caps, termination fees, or other rules that lock customers into certain prices or plans.

| Company Name          | Served City   | 100/100 Mbps | Cost    |
|-----------------------|---------------|--------------|---------|
| BNT Broadband         | Wayne         | 100/100      | \$49.99 |
| Spiral Communications | Nebraska City | 100/100      | \$54.99 |
| Century Link          | Omaha         | 200/200      | \$50.00 |
| Stanton Telecom       | Stanton       | 500/250      | \$99.95 |
| Allo Communication    | Wayne         | 500/500      | \$60.00 |
| Bluestem Network      | Pleasant Dale | 300/300      | \$50.00 |