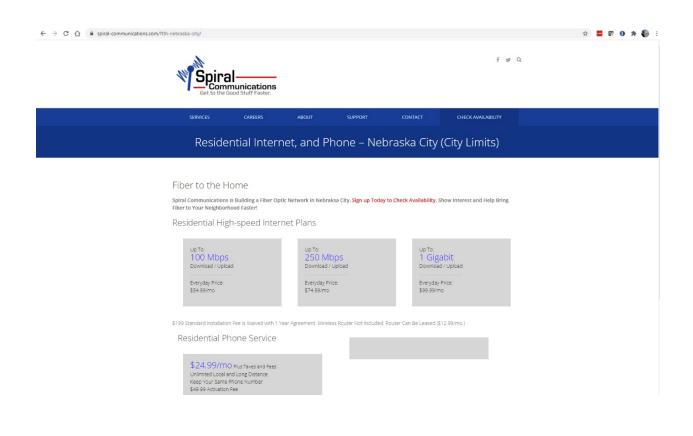

# Rate Comparability Details

The table below shows the lowest advertised pricing that qualifies for the 100/100 Mbps tier. The average price of these six providers is \$60.82. Skywave plans on providing the 100/100 Mbps service tier for \$50. Skywave will not have usage caps, termination fees, or other rules that lock customers into certain prices or plans.

| Company Name          | Served City   | 100/100 Mbps | Cost    |
|-----------------------|---------------|--------------|---------|
| BNT Broadband         | Wayne         | 100/100      | \$49.99 |
| Spiral Communications | Nebraska City | 100/100      | \$54.99 |
| Century Link          | Omaha         | 200/200      | \$50.00 |
| Stanton Telecom       | Stanton       | 500/250      | \$99.95 |
| Allo Communication    | Wayne         | 500/500      | \$60.00 |
| Bluestem Network      | Pleasant Dale | 300/300      | \$50.00 |