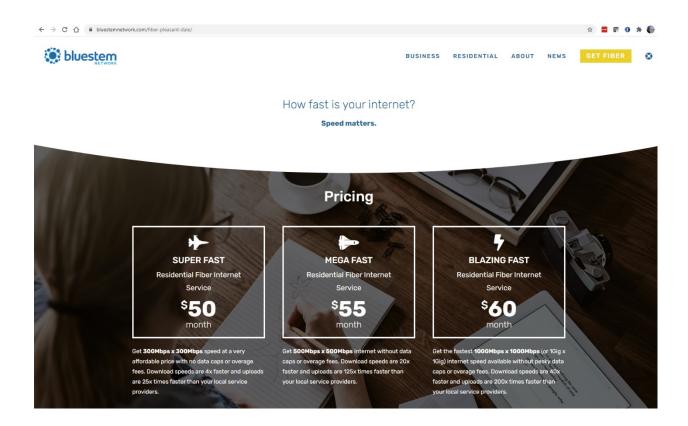

# Rate Comparability Details

The table below shows the lowest advertised pricing that qualifies for the 100/100 Mbps tier. The average price of these six providers is \$60.82. Skywave plans on providing the 100/100 Mbps service tier for \$50. Skywave will not have usage caps, termination fees, or other rules that lock customers into certain prices or plans.

| Company Name          | Served City   | 100/100 Mbps | Cost    |
|-----------------------|---------------|--------------|---------|
| BNT Broadband         | Wayne         | 100/100      | \$49.99 |
| Spiral Communications | Nebraska City | 100/100      | \$54.99 |
| Century Link          | Omaha         | 200/200      | \$50.00 |
| Stanton Telecom       | Stanton       | 500/250      | \$99.95 |
| Allo Communication    | Wayne         | 500/500      | \$60.00 |
| Bluestem Network      | Pleasant Dale | 300/300      | \$50.00 |