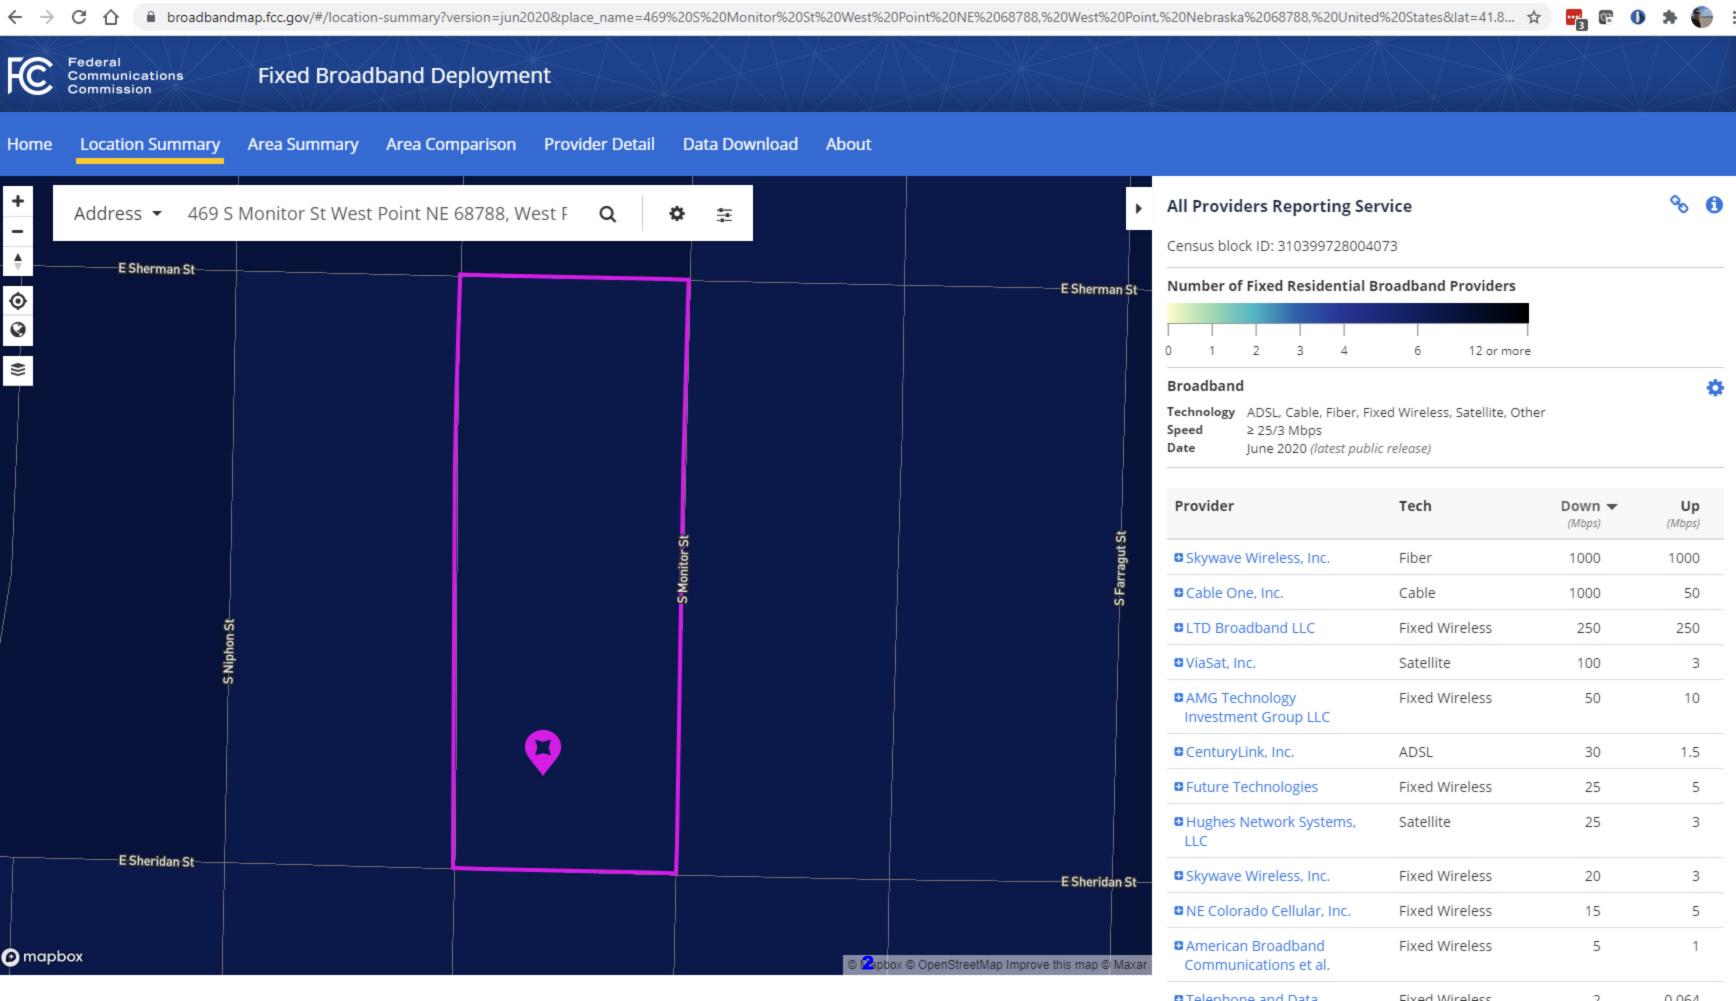

### "Attachment C" Contents:

| <u>Page</u> | <u>Description</u>                                                                 |  |
|-------------|------------------------------------------------------------------------------------|--|
| 2           | Documentation that 100/100 speeds are currently delivered in other areas. June     |  |
|             | 2020 477 data showing Skywave availability of 1000/1000 service in West Point, NE. |  |
| 3           | Advertising on skywaveconnect.com of speed plan above 100/100.                     |  |
| 4-5         | Direct mail advertising showing speed plan above 100/100.                          |  |
| 6           | Door hanger advertising "GIG" (1000/1000) service.                                 |  |