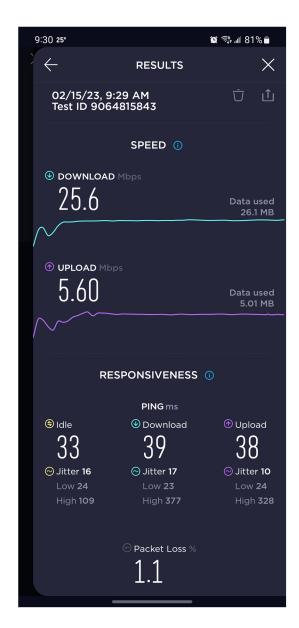

Speed Test from 3049 W Rd. Brainard, NE 68626 ISP: Nextlink

Speed Test from 2471 28th Rd. Brainard, NE 68626 ISP: Verizon

Speed Tests from 2372 30 Rd. Brainard, NE 68626 ISP: LTD Broadband