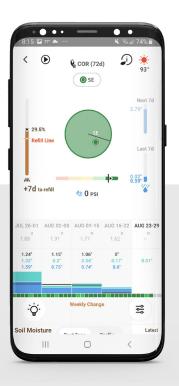

#### MEASURE REAL TIME SOIL MOISTURE AND AVOID HIGH RISK MOISTURE ZONE WITH PHYTECH'S PLANT DYNAMIC REFILL LINE.

Unlike most soil moisture solutions that have a predetermined refill line, our patented algorithm re-calibrates the soil moisture refill line according to the plant's water demand ("plant-status"), obtained from our stem sensors.

#### PLAN IRRIGATION WITH PHYTECH'S "DAYS TO REFILL" PREDICTOR ALGORITHM

Phytech Predictor algorithm is a machine learning algorithm that calculates the soil moisture depletion rate based on field specific characteristics, weather information, and plants phenological stage.