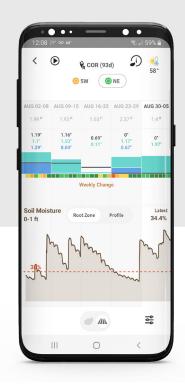

#### MEASURE REAL TIME SOIL MOISTURE AND AVOID HIGH RISK MOISTURE ZONE WITH PHYTECH'S PLANT DYNAMIC REFILL LINE.

Unlike most soil moisture solutions that have a predetermined refill line, our patented algorithm re-calibrates the soil moisture refill line according to the plant's water demand ("plant-status"), obtained from our stem sensors.

#### PLAN IRRIGATION WITH PHYTECH'S "DAYS TO REFILL" PREDICTOR ALGORITHM

Phytech Predictor algorithm is a machine learning algorithm that calculates the soil moisture depletion rate based on field specific characteristics, weather information, and plants phenological stage.