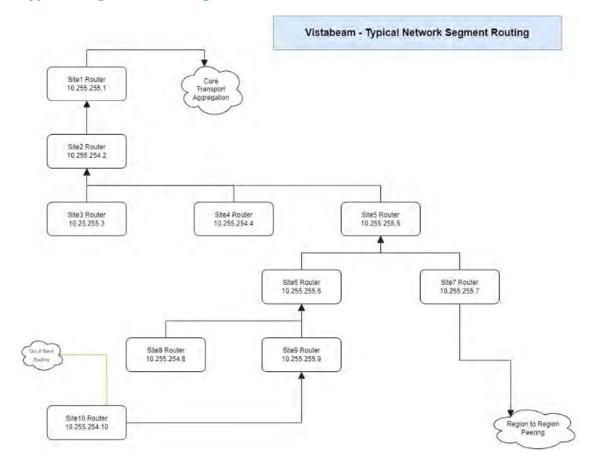

## Attachment L - Project Diagram

Examples of Vistabeam's core network and segment routing architecture are provided below. The specific key infrastructure (base nodes at towers, remote nodes at farm site(s)) and pathways (Tarana air interface link between base and remote nodes) for the project are effectively diagrammed at scale in the Attachment K shapefiles.

### **Typical Segment Routing**

Yuma, CO 80759