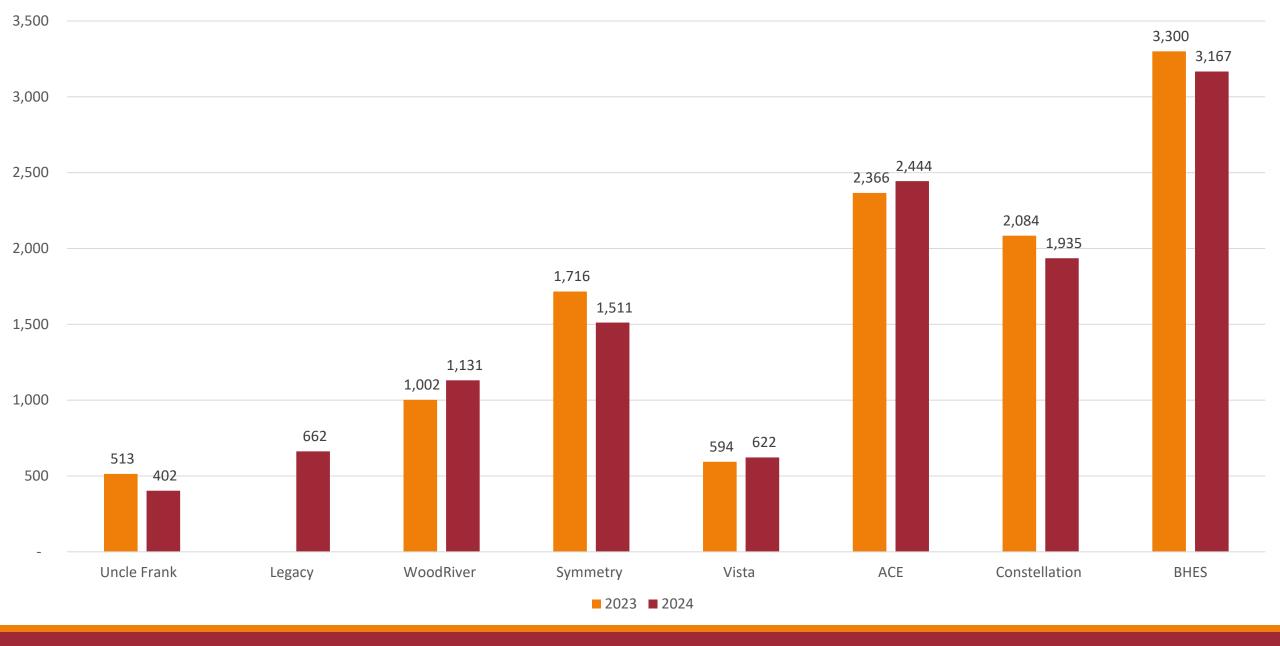

| 11,930                       | 12,760                       |  |  |
| Uncle Frank Energy Marketing                         | 845                          | 938                          |  |  |
| Legacy Natural Gas                                   | 3,683                        | -                            |  |  |

<sup>\*</sup> For purposes of this report, the number of customers is based on the number of premises that either selected, or defaulted to, the respective Choice Gas Program Supplier.

2021-2024 Nebraska Eligible by Area



#### 2021-2024 Nebraska Active Ballots by Class



### 2021-2024 Comparison of Selections for Same Supplier vs Changing Suppliers



#### Total Number of Customers 2023/2024





#### Number of Commercial Customers 2023/2024



### Choice Gas Program Customer Breakdown & Rates

#### 2024 - 2025 Service Period

#### Pricing Per Therm - 1 Year Term

|                                                                | Number of Customers |            | Central Region    |                    |              | Western Region    |                    |              |
|----------------------------------------------------------------|---------------------|------------|-------------------|--------------------|--------------|-------------------|--------------------|--------------|
|                                                                |                     |            |                   |                    |              |                   |                    |              |
|