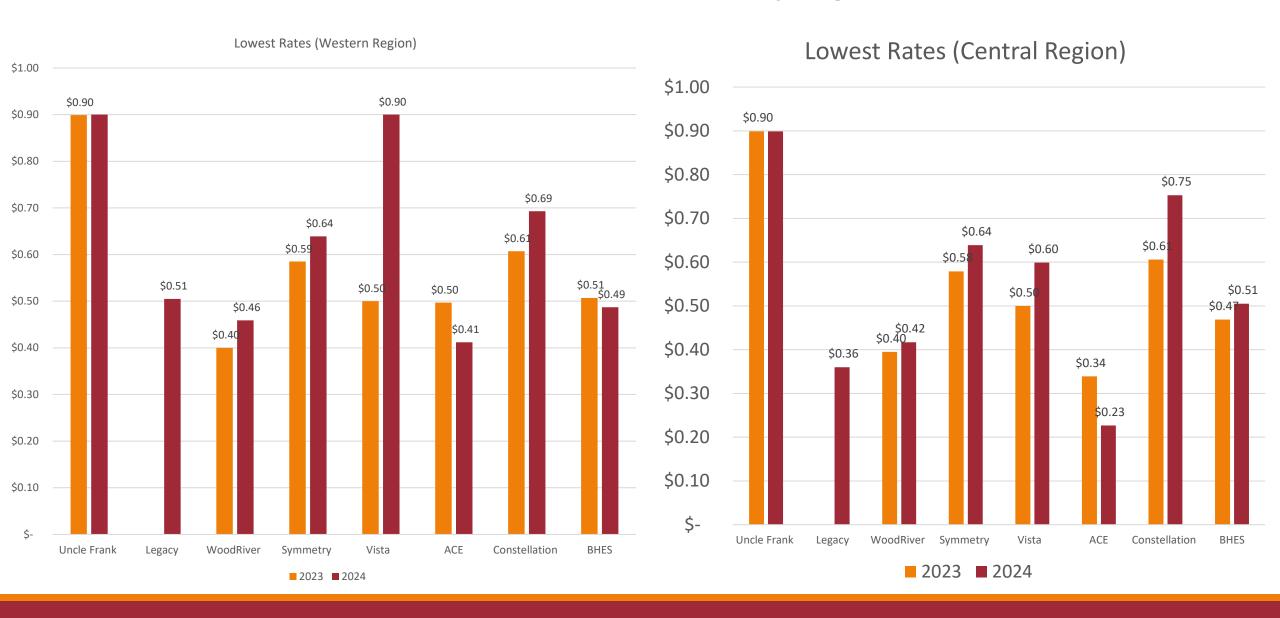

#### 2023 & 2024 Lowest Rates by Region

#### Pricing Per Therm - 1 Year Term

|                                                                | Number of Customers |            | Central Region    |                    |              | Western Region    |                    |              |
|----------------------------------------------------------------|---------------------|------------|-------------------|--------------------|--------------|-------------------|--------------------|--------------|
|                                                                |                     |            |                   |                    |              |                   |                    |              |
|                                                                | Residential         | Commercial | Lowest Fixed Rate | Highest Fixed Rate | Default Rate | Lowest Fixed Rate | Highest Fixed Rate | Default Rate |
| Black Hills Energy Services                                    | 22955               | 3167       | .505              | .886               | .945         | .487              | .824               | .842         |
| Constellation New Energy                                       | 10277               | 1935       | .753              | .795               | .888         | .693              | .736               | .834         |
|                                                                | 3021                | . 662      | .36               | .805               | .69          | .505              | .735               | .69          |
| Tiger Natural Gas, Inc. d/b/a Legacy Natural<br>Gas            |                     |            |                   |                    |              |                   |                    |              |
|                                                                | 9486                | 2444       | .227              | .979               | .958         | .412              | .865               | .897         |
| Public Alliance for Community Energy (ACE)                     |                     |            |                   |                    |              |                   |                    |              |
|                                                                | 6419                | 1511       | .639              | .899               | .799         | .639              | .899               | .799         |
| Symmetry Energy Solutions, LLC                                 |                     |            |                   |                    |              |                   |                    |              |
|                                                                | 503                 | 342        | .899              | .899               | 1.20         | .899              | .899               | 1.20         |
| United Energy Trading LLC d/b/a Uncle Frank<br>Energy Services |                     |            |                   |                    |              |                   |                    |              |
| Vista Energy Marketing                                         | 10267               | 622        | .599              | .599               | .890         | .900              | .900               | .890         |
| WoodRiver Energy, LLC                                          | 5824                | 1131       | .417              | 1.25               | .828**       | .459              | 1.25               | .691**       |
| 4                                                              |                     |            |                   |                    |              |                   |                    |              |