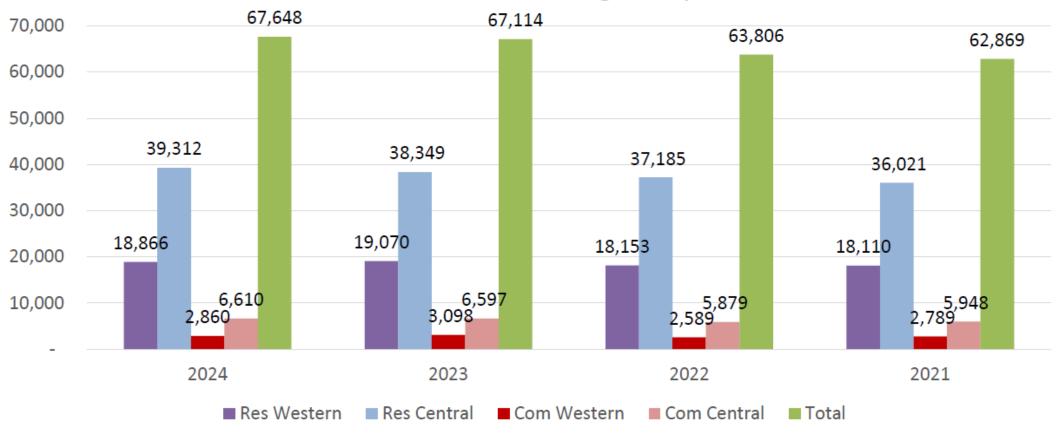

<sup>\*</sup> For purposes of this report, the number of customers is based on the number of premises that either selected, or defaulted to, the respective Choice Gas Program Supplier.

2021-2024 Nebraska Eligible by Area