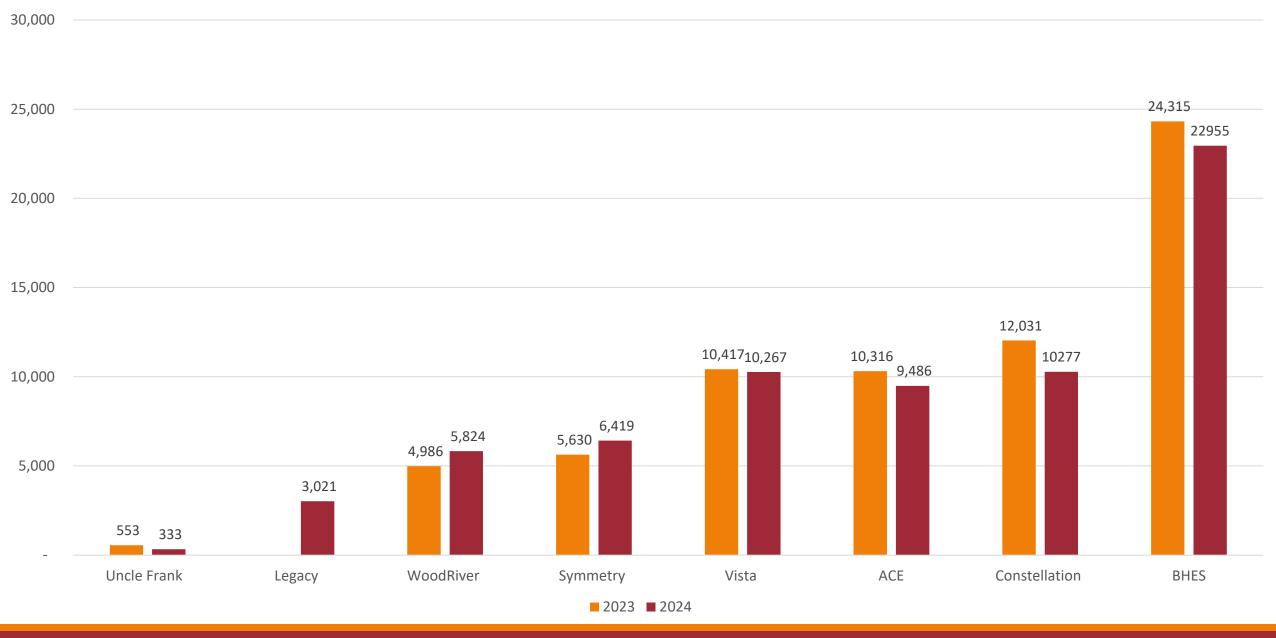

#### Total Number of Customers 2023/2024

## Total Number of Customers (2023/2024)

| Suppliers Participating in the<br>Choice Gas Program | 2024 Number of<br>Customers* | 2023 Number of<br>Customers* |  |  |
|------------------------------------------------------|------------------------------|------------------------------|--|--|
| Vista Energy Marketing                               | 10,889                       | 10,999                       |  |  |
| Constellation Energy                                 | 12,212                       | 14,111                       |  |  |
| Black Hills Energy Services                          | 26,122                       | 27,588                       |  |  |
| Symmetry Energy                                      | 7,930                        | 8,024                        |  |  |
| WoodRiver Energy, LLC                                | 6,955                        | 5,988                        |  |  |
| ACE                                                  | 11,930                       | 12,760                       |  |  |
| Uncle Frank Energy Marketing                         | 845                          | 938                          |  |  |
| Legacy Natural Gas                                   | 3,683                        | -                            |  |  |