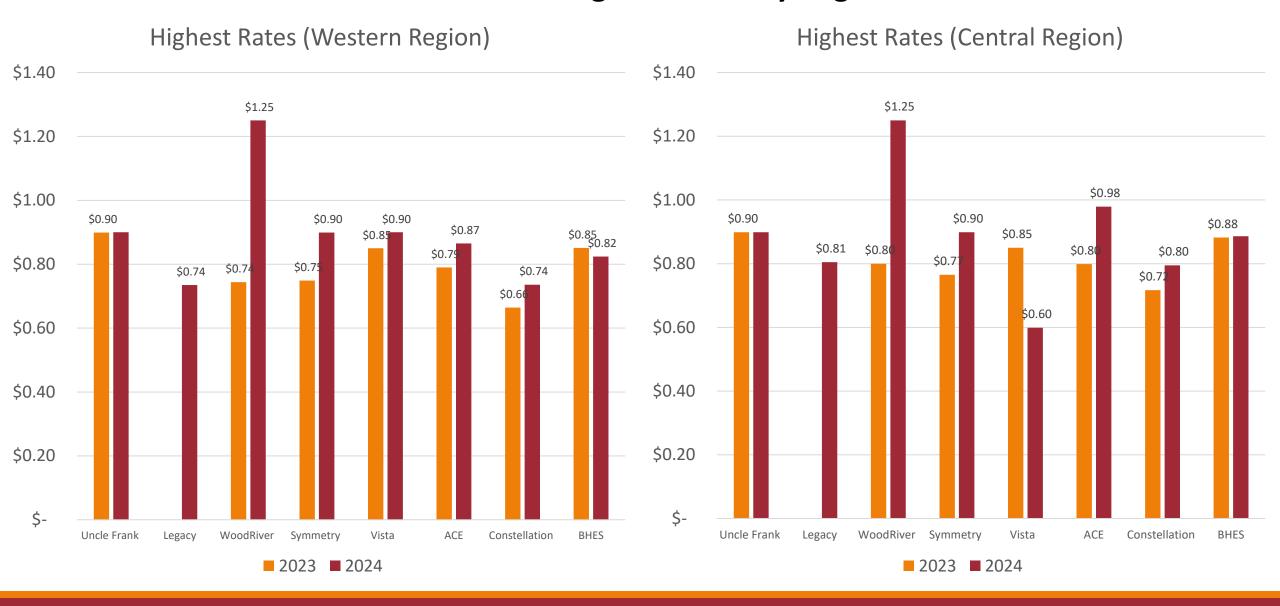

#### 2023 & 2024 Highest Rates by Region

#### Pricing Per Therm - 1 Year Term

|                                                                | Number of Customers |            | Central Region    |                    |              | Western Region    |                    |              |
|----------------------------------------------------------------|---------------------|------------|-------------------|--------------------|--------------|-------------------|--------------------|--------------|
|                                                                |                     |            |                   |                    |              |                   |                    |              |
|                                                                | Residential         | Commercial | Lowest Fixed Rate | Highest Fixed Rate | Default Rate | Lowest Fixed Rate | Highest Fixed Rate | Default Rate |
| Black Hills Energy Services                                    | 22955               | 3167       | .505              | .886               | .945         | .487              | .824               | .842         |
| Constellation New Energy                                       | 10277               | 1935       | .753              | .795               | .888         | .693              | .736               | .834         |
|                                                                | 3021                | . 662      | .36               | .805               | .69          | .505              | .735               | .69          |
| Tiger Natural Gas, Inc. d/b/a Legacy Natural<br>Gas            |                     |            |                   |                    |              |                   |                    |              |
|                                                                | 9486                | 2444       | .227              | .979               | .958         | .412              | .865               | .897         |
| Public Alliance for Community Energy (ACE)                     |                     |            |                   |                    |              |                   |                    |              |
|                                                                | 6419                | 1511       | .639              | .899               | .799         | .639              | .899               | .799         |
| Symmetry Energy Solutions, LLC                                 |                     |            |                   |                    |              |                   |                    |              |
|                                                                | 503                 | 342        | .899              | .899               | 1.20         | .899              | .899               | 1.20         |
| United Energy Trading LLC d/b/a Uncle Frank<br>Energy Services |                     |            |                   |                    |              |                   |                    |              |
| Vista Energy Marketing                                         | 10267               | 622        | .599              | .599               | .890         | .900              | .900               | .890         |
| WoodRiver Energy, LLC                                          | 5824                | 1131       | .417              | 1.25               | .828**       | .459              | 1.25               | .691**       |
| 4                                                              |                     |            |                   |                    |              |                   |                    |              |