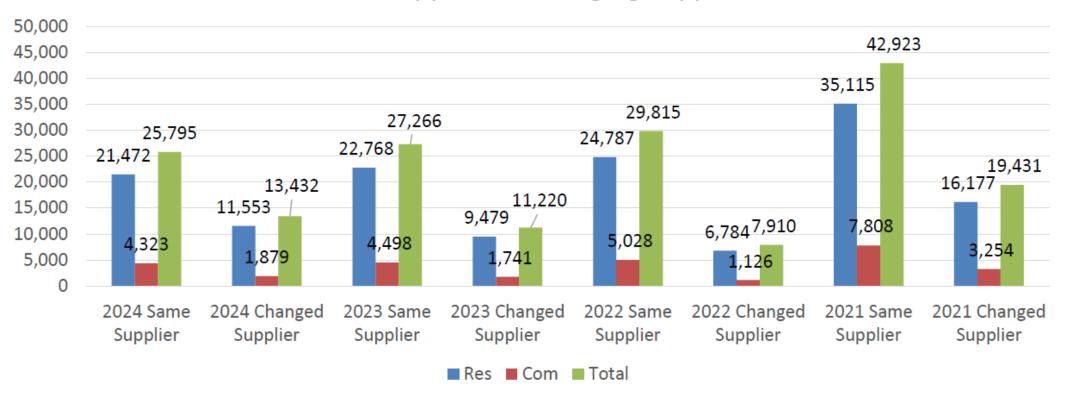

6,955                        | 5,988                        |  |  |
| ACE                                                  | 11,930                       | 12,760                       |  |  |
| Uncle Frank Energy Marketing                         | 845                          | 938                          |  |  |
| Legacy Natural Gas                                   | 3,683                        | -                            |  |  |

<sup>\*</sup> For purposes of this report, the number of customers is based on the number of premises that either selected, or defaulted to, the respective Choice Gas Program Supplier.

2021-2024 Nebraska Eligible by Area



#### 2021-2024 Nebraska Active Ballots by Class



### 2021-2024 Comparison of Selections for Same Supplier vs Changing Suppliers



#### Total Number of Customers 2023/2024





#### Number of Commercial Customers 2023/2024



### Choice Gas Program Customer Breakdown & Rates

#### 2024 - 2025 Service Period

#### Pricing Per Therm - 1 Year Term

|                                                                | Number of Customers |            | Central Region    |                    |              | Western Region    |                    |              |
|----------------------------------------------------------------|---------------------|------------|-------------------|--------------------|--------------|-------------------|--------------------|--------------|
|                                                                |                     |            |                   |                    |