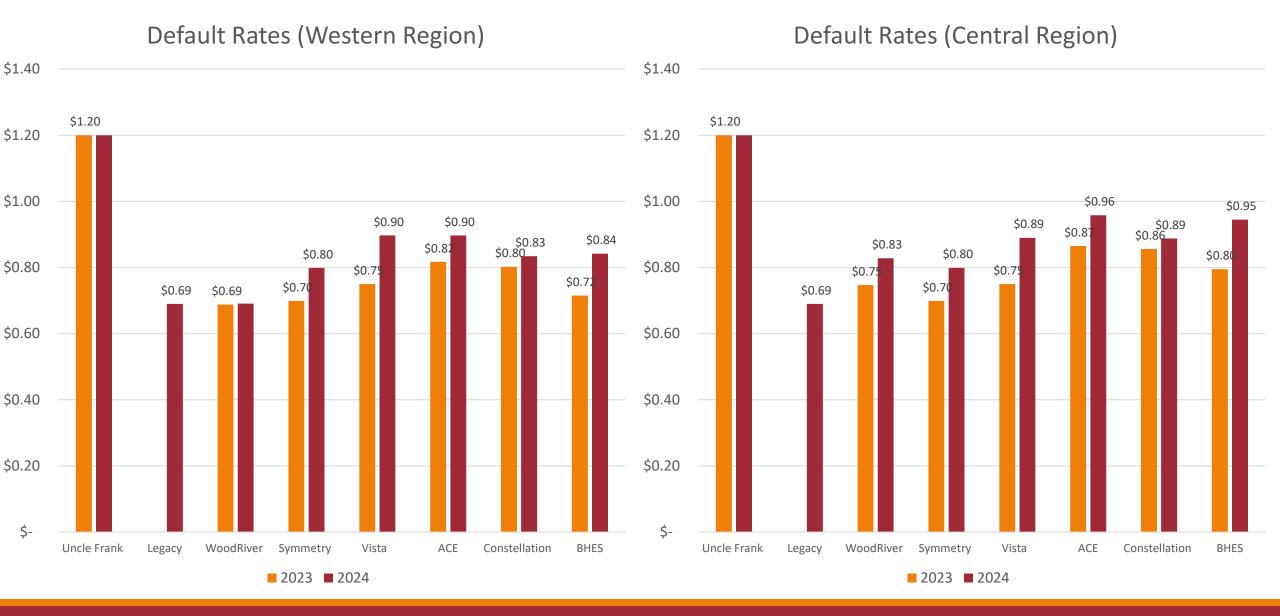

| Vista Energy Marketing                                         | 10267               | 622        | .599              | .599               | .890         | .900              | .900               | .890         |
| WoodRiver Energy, LLC                                          | 5824                | 1131       | .417              | 1.25               | .828**       | .459              | 1.25               | .691**       |
| 4                                                              |                     |            |                   |                    |              |                   |                    |              |

\*\*Reported as an average

#### 2023 & 2024 Lowest Rates by Region



#### 2023 & 2024 Highest Rates by Region



#### 2023 & 2024 Default Rates by Region



# NG-102 2024 Choice Gas Workshop