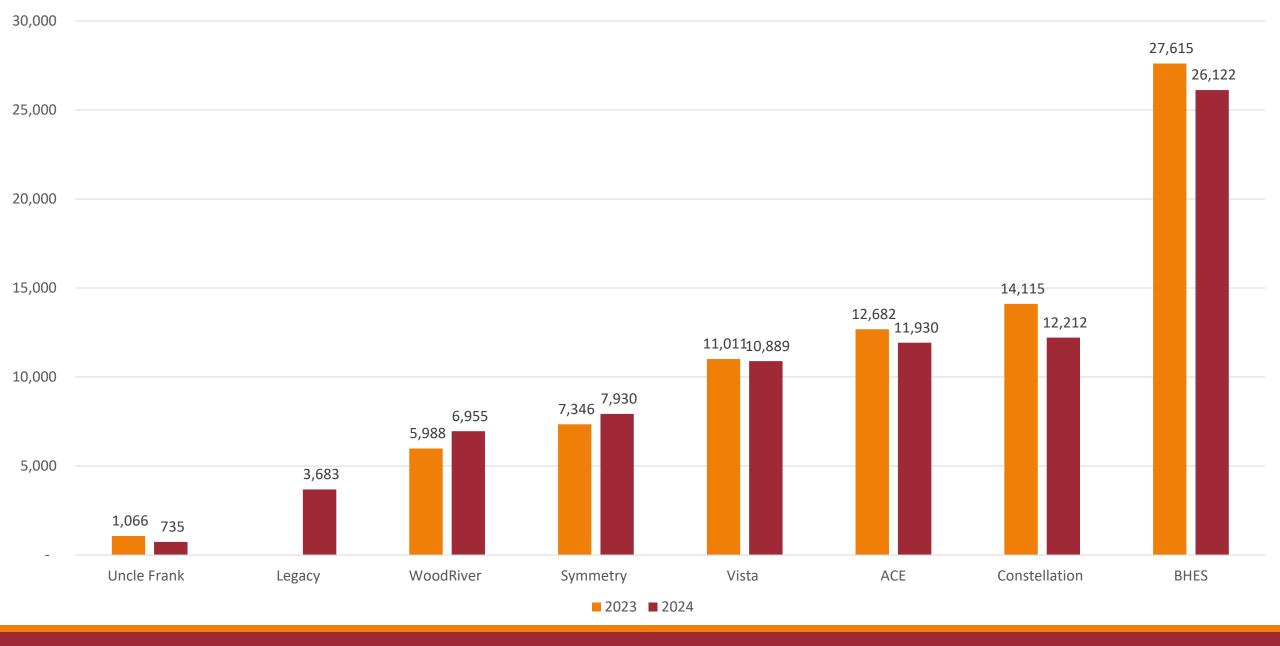

## Total Number of Customers (2023/2024)

| Suppliers Participating in the<br>Choice Gas Program | 2024 Number of<br>Customers* | 2023 Number of<br>Customers* |  |  |
|------------------------------------------------------|------------------------------|------------------------------|--|--|
| Vista Energy Marketing                               | 10,889                       | 10,999                       |  |  |
| Constellation Energy                                 | 12,212                       | 14,111                       |  |  |
| Black Hills Energy Services                          | 26,122                       | 27,588                       |  |  |
| Symmetry Energy                                      | 7,930                        | 8,024                        |  |  |
| WoodRiver Energy, LLC                                | 6,955                        | 5,988                        |  |  |
| ACE                                                  | 11,930                       | 12,760                       |  |  |
| Uncle Frank Energy Marketing                         | 845                          | 938                          |  |  |
| Legacy Natural Gas                                   | 3,683                        | -                            |  |  |

#### Total Number of Customers 2023/2024