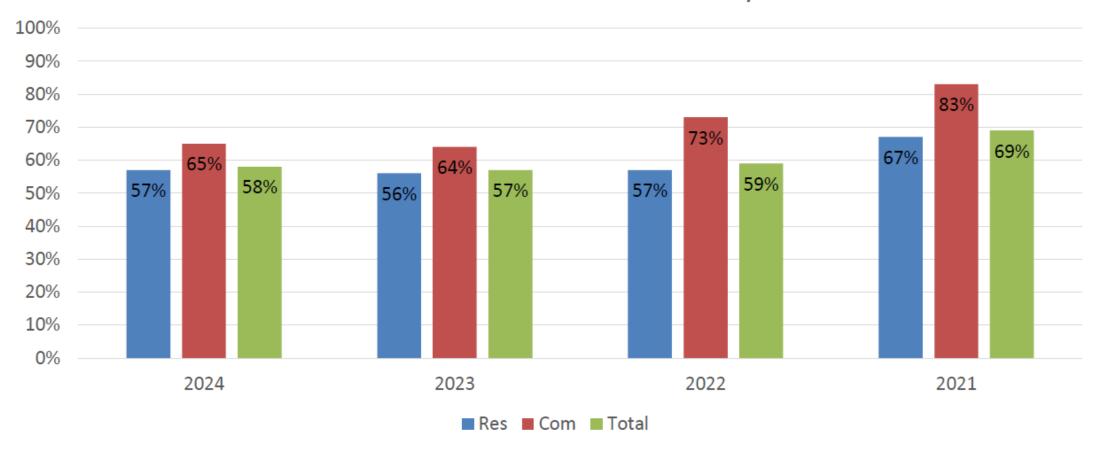

|  |  |
| WoodRiver Energy, LLC                                | 6,955                        | 5,988                        |  |  |
| ACE                                                  | 11,930                       | 12,760                       |  |  |
| Uncle Frank Energy Marketing                         | 845                          | 938                          |  |  |
| Legacy Natural Gas                                   | 3,683                        | -                            |  |  |

<sup>\*</sup> For purposes of this report, the number of customers is based on the number of premises that either selected, or defaulted to, the respective Choice Gas Program Supplier.

2021-2024 Nebraska Eligible by Area



#### 2021-2024 Nebraska Active Ballots by Class



### 2021-2024 Comparison of Selections for Same Supplier vs Changing Suppliers



#### Total Number of Customers 2023/2024





#### Number of Commercial Customers 2023/2024



### Choice Gas Program Customer Breakdown & Rates

#### 2024 - 2025 Service Period

#### Pricing Per Therm - 1 Year Term

|                                                                | Number of Customers |            | Central Region    |                    |              | Western Region    |                    |              |
|----------------------------------------------------------------|---------------------|------------|-------------------|--------------------|--------------|-------------------|--------------------|--------------|
|                                                                |