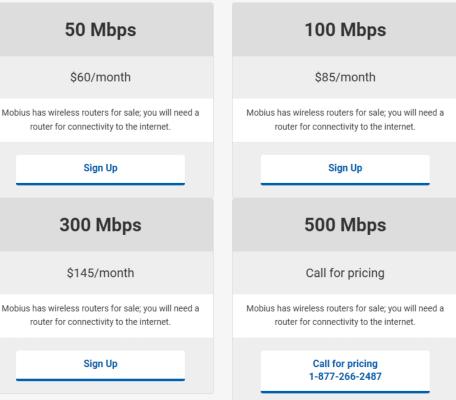

## Residential Internet: Fiber To The Premise (FTTP) Hemingford, Berea, Marsland, River Road, Whitney, Crawford, Rural Chadron Highway 87/Box Butte County